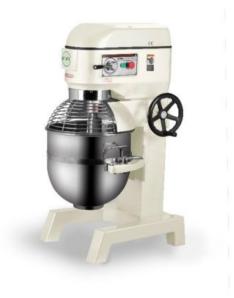

## **3-SPEED PLANETARY MIXER B60I**

**SKU:** B601

Machine for different types of dough such as pizza, bread, biscuits, croissants, brioches, cream puffs, sponge cake, shortcrust pastry, meringues, purees, various sauces, whipped cream, etc.. Casing coated with scratch-proof paint - bowl, whisk and grilled lid in stainless steel hook and spatula in aluminium - microswitch on bowl and lid - removable bowl - quick tool connection - 3-speed mechanical transmission with gear system - motor protection - bowl extraction slide only on B60I.