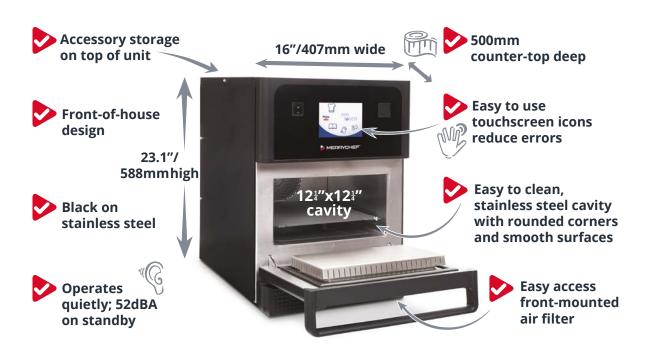

# eikon® e1s Perfect for small spaces

A compact, stylish counter-top appliance designed to easily fit into small spaces and provide an invaluable resource for food providers. Superior functionality with ventless as standard, means that no extraction hood is needed. This together with an innovative cooling system keeping all exterior walls cool-to-touch, makes it perfect for small spaces, tight corners and for sitting directly alongside other appliances like coffee machines.

### **Precision Technology**

The finely tuned combination of three heating technologies: convection (2200W), tuned impingement and microwave (800W) makes the heat level consistent ensuring even, high quality, repeatable results 10x faster than a conventional oven.

The easytouch® icons allow low-skilled staff to produce professional results whilst minimising training time and overcoming any language barriers.

All cook times may vary depending on food quality and portion size.