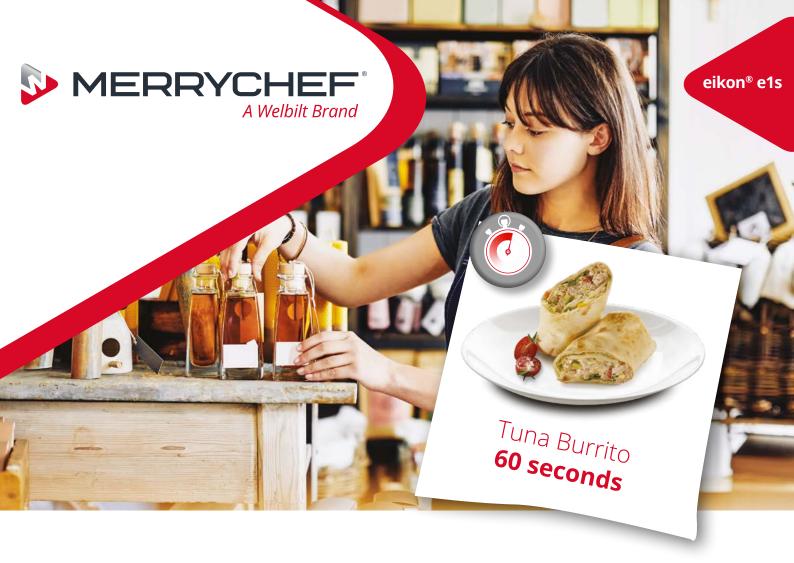

# Develop your menu

The Merrychef **eikon® e1s** is one of the most compact high speed ovens on the market, designed for small businesses looking to add a hot food option to their operation or improve throughput. A single counter-top appliance, styled for front-of-house and programmed to produce high quality results for every order, with a simple touch of an icon. Ideal to rapidly cook, toast and bake a wide choice of dishes from both fresh and frozen foods.

### Press & Go

The Merrychef eikon® e1s arrives pre-programmed with menus ranging from paninis and French Fries to pies. Creating your own couldn't be simpler with the easy to follow icon based instructions, or better still the Merrychef Ready Recipe tool allows you to download a wide range of recipes straight to the oven via a USB.