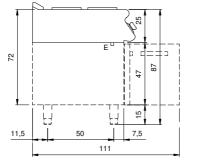

## **Technical draw**

E: Electric power

In order to constantly offer the best possible products we reserve the right to make changes on technical specifications without incurring any obligation for equipment previosly or subsequently sold.

### **Technical data**

| Modularity:               | On cabinet with door |
|---------------------------|----------------------|
| Dimension (mm):           | 400x730x870          |
| Total eletric power (kW): | 5,2                  |
| Electric power (V):       | 380-415              |
| Ampere (A):               | 12                   |
| Phases:                   | 3N                   |
| Cable section (mmq):      | 5G1,5                |
| Frequency (Hz):           | 50-60                |
| Net volume (m3):          | 0,254                |
| Packing dimensions (mm):  | 480x856x1075         |
| Gross weight (Kg):        | 50,6                 |
| Gross volume (m3):        | 0,442                |