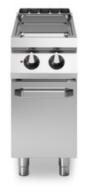

### **ROC 700**

Electric range, 2 square plates, on cabinet with door

Model: R70/40PCEQ/P

Cod: MP01014123052

# [라] modular

 Electric range, 2 square plates, on cabinet with door