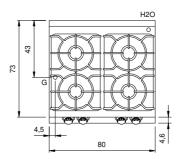

## **Technical draw**

**G:** Gas connection 1/2"

In order to constantly offer the best possible products we reserve the right to make changes on technical specifications without incurring any obligation for equipment previously or subsequently sold.

## **Technical data**

| Modularity:               | Тор         |
|---------------------------|-------------|
| Dimension (mm):           | 800x730x280 |
| Total gas power (Kcal/h): | 18487       |
| Total gas power (kW):     | 21,5        |
| Gas connection:           | 1/2"        |
| Net volume (m3):          | 0,164       |
| Packing dimensions (mm):  | 880x856x509 |
| Gross weight (Kg):        | 73          |
| Burner power 1 (kW):      | 3,5         |
| Burner power 2 (kW):      | 6           |
| Burner power 3 (kW):      | 6           |
| Burner power 4 (kW):      | 6           |
| Gross volume (m3):        | 0,383       |