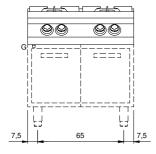

## **Technical draw**

**G:** Gas connection 1/2"

In order to constantly offer the best possible products we reserve the right to make changes on technical specifications without incurring any obligation for equipment previously or subsequently sold.

## **Technical data**

| Modularity:               | Тор         |
|---------------------------|-------------|
| Dimension (mm):           | 800x730x280 |
| Total gas power (Kcal/h): | 18487       |
| Total gas power (kW):     | 21,5        |
| Gas connection:           | 1/2"        |
| Net volume (m3):          | 0,164       |
| Packing dimensions (mm):  | 880x856x509 |
| Gross weight (Kg):        | 73          |
| Burner power 1 (kW):      | 3,5         |
| Burner power 2 (kW):      | 6           |
| Burner power 3 (kW):      | 6           |
| Burner power 4 (kW):      | 6           |
| Gross volume (m3):        | 0,383       |