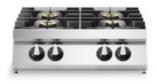

## **ROC 700**

Gas range pressed worktop, 4 burners, top

**Model:** R70/80PCG/T **Cod:** MP01014113003

## **Features**

| Burners:     | Single and double crown cast iron burners with brass burner cap              |
|--------------|------------------------------------------------------------------------------|
| Grill:       | For single burner in cast iron or stainless steel (optional) dishwasher safe |
| Working top: | Pressed top made of AISI 304 stainless steel 20/10 mm thick                  |
| Knobs:       | Made of aluminum with IPX5 water protection                                  |
| Flue:        | Removable gas exhaust flue grill made of cast iron                           |
| Kit Gas:     | natural gas conversion kit 30/50<br>m/bar (tested with natural gas G20)      |