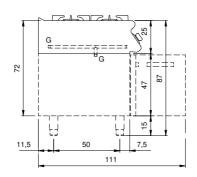

## **Technical draw**

**G:** Gas connection 1/2"

In order to constantly offer the best possible products we reserve the right to make changes on technical specifications without incurring any obligation for equipment previously or subsequently sold.

## **Technical data**

| Modularity:               | Тор         |
|---------------------------|-------------|
| Dimension (mm):           | 800x730x280 |
| Total gas power (Kcal/h): | 18487       |
| Total gas power (kW):     | 21,5        |
| Gas connection:           | 1/2"        |
| Net volume (m3):          | 0,164       |
| Packing dimensions (mm):  | 880x856x509 |
| Gross weight (Kg):        | 73          |
| Burner power 1 (kW):      | 3,5         |
| Burner power 2 (kW):      | 6           |
| Burner power 3 (kW):      | 6           |
| Burner power 4 (kW):      | 6           |
| Gross volume (m3):        | 0,383       |