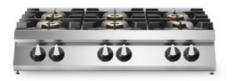

## **ROC 700**

Gas range pressed worktop, 6 burners, top

**Model:** R70/120PCG/T **Cod:** MP01014113006

## **Features**

| Burners:     | Single and double crown cast iron burners with brass burner cap              |
|--------------|------------------------------------------------------------------------------|
| Grill:       | For single burner in cast iron or stainless steel (optional) dishwasher safe |
| Working top: | Pressed top made of AISI 304 stainless steel 20/10 mm thick                  |
| Knobs:       | Made of aluminum with IPX5 water protection                                  |
| Flue:        | Removable gas exhaust flue grill made of cast iron                           |
| Kit Gas:     | natural gas conversion kit 30/50<br>m/bar (tested with natural gas G20)      |