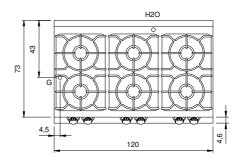

## **Technical draw**

**G:** Gas connection 1/2"

In order to constantly offer the best possible products we reserve the right to make changes on technical specifications without incurring any obligation for equipment previously or subsequently sold.

## **Technical data**

| Modularity:               | Тор          |
|---------------------------|--------------|
| Dimension (mm):           | 1200x730x280 |
| Total gas power (Kcal/h): | 28805        |
| Total gas power (kW):     | 33,5         |
| Gas connection:           | 1/2"         |
| Net volume (m3):          | 0,245        |
| Packing dimensions (mm):  | 1280x856x509 |
| Gross weight (Kg):        | 102,1        |
| Burner power 1 (kW):      | 3,5          |
| Burner power 2 (kW):      | 6            |
| Burner power 3 (kW):      | 6            |
| Burner power 4 (kW):      | 6            |
| Gross volume (m3):        | 0,558        |