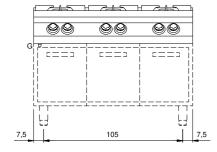

## **Technical draw**

**G:** Gas connection 1/2"

In order to constantly offer the best possible products we reserve the right to make changes on technical specifications without incurring any obligation for equipment previously or subsequently sold.

## **Technical data**

| Modularity:               | Тор          |
|---------------------------|--------------|
| Dimension (mm):           | 1200x730x280 |
| Total gas power (Kcal/h): | 28805        |
| Total gas power (kW):     | 33,5         |
| Gas connection:           | 1/2"         |
| Net volume (m3):          | 0,245        |
| Packing dimensions (mm):  | 1280x856x509 |
| Gross weight (Kg):        | 102,1        |
| Burner power 1 (kW):      | 3,5          |
| Burner power 2 (kW):      | 6            |
| Burner power 3 (kW):      | 6            |
| Burner power 4 (kW):      | 6            |
| Gross volume (m3):        | 0,558        |