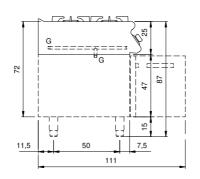

## **Technical draw**

**G:** Gas connection 1/2"

In order to constantly offer the best possible products we reserve the right to make changes on technical specifications without incurring any obligation for equipment previously or subsequently sold.

## **Technical data**

| Modularity:               | Тор          |
|---------------------------|--------------|
| Dimension (mm):           | 1200x730x280 |
| Total gas power (Kcal/h): | 28805        |
| Total gas power (kW):     | 33,5         |
| Gas connection:           | 1/2"         |
| Net volume (m3):          | 0,245        |
| Packing dimensions (mm):  | 1280x856x509 |
| Gross weight (Kg):        | 102,1        |
| Burner power 1 (kW):      | 3,5          |
| Burner power 2 (kW):      | 6            |
| Burner power 3 (kW):      | 6            |
| Burner power 4 (kW):      | 6            |
| Gross volume (m3):        | 0,558        |