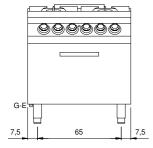

## **Technical draw**

**G:** Gas connection 1/2"

E: Electric power

In order to constantly offer the best possible products we reserve the right to make changes on technical specifications without incurring any obligation for equipment previously or subsequently sold.

## **Technical data**

| Modularity:                  | Electric oven |
|------------------------------|---------------|
| Dimension (mm):              | 800x730x870   |
| Dimensione forno (mm):       | 555x660x257   |
| Total eletric power (kW):    | 6             |
| Total gas power (Kcal/h):    | 18487         |
| Total gas power (kW):        | 21,5          |
| Oven type:                   | Static oven   |
| Oven power (kW):             | 6             |
| Oven temperature range (°C): | 50-300        |
| Gas connection:              | 1/2"          |
| Electric power (V):          | 380-415       |
| Ampere (A):                  | 14            |
| Phases:                      | 3N            |
| Cable section (mmq):         | 5G1,5         |
| Frequency (Hz):              | 50-60         |
| Net volume (m3):             | 0,508         |
| Packing dimensions (mm):     | 880x856x1109  |
| Gross weight (Kg):           | 124,6         |
| Burner power 1 (kW):         | 3,5           |
| Burner power 2 (kW):         | 6             |
| Burner power 3 (kW):         | 6             |
| Burner power 4 (kW):         | 6             |
| Gross volume (m3):           | 0,835         |