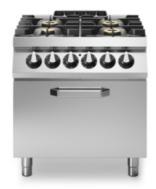

## **ROC 700**

Gas range pressed worktop, 4 burners, electric static oven

**Model:** R70/80CFGE **Cod:** MP01034133000

## **Features**

| Burners:     | Single and double crown cast iron burners with brass burner cap                        |
|--------------|----------------------------------------------------------------------------------------|
| Grill:       | For single burner in cast iron or stainless steel (optional) dishwasher safe           |
| Working top: | Pressed top made of AISI 304 stainless steel 20/10 mm thick                            |
| Knobs:       | Made of aluminum with IPX5 water protection                                            |
| Handles:     | The brushed aluminum handles allow for a secure and sturdy grip with a ergonomic lines |
| Flue:        | Removable gas exhaust flue grill made of cast iron                                     |
| Kit Gas:     | natural gas conversion kit 30/50<br>m/bar (tested with natural gas G20)                |
|              |                                                                                        |