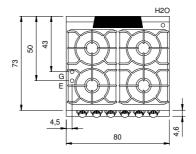

## **Technical draw**

**G:** Gas connection 1/2"

E: Electric power

In order to constantly offer the best possible products we reserve the right to make changes on technical specifications without incurring any obligation for equipment previously or subsequently sold.

## **Technical data**

| Modularity:                  | Electric oven |
|------------------------------|---------------|
| Dimension (mm):              | 800x730x870   |
| Dimensione forno (mm):       | 555x660x257   |
| Total eletric power (kW):    | 6             |
| Total gas power (Kcal/h):    | 18487         |
| Total gas power (kW):        | 21,5          |
| Oven type:                   | Static oven   |
| Oven power (kW):             | 6             |
| Oven temperature range (°C): | 50-300        |
| Gas connection:              | 1/2"          |
| Electric power (V):          | 380-415       |
| Ampere (A):                  | 14            |
| Phases:                      | 3N            |
| Cable section (mmq):         | 5G1,5         |
| Frequency (Hz):              | 50-60         |
| Net volume (m3):             | 0,508         |
| Packing dimensions (mm):     | 880x856x1109  |
| Gross weight (Kg):           | 124,6         |
| Burner power 1 (kW):         | 3,5           |
| Burner power 2 (kW):         | 6             |
| Burner power 3 (kW):         | 6             |
| Burner power 4 (kW):         | 6             |
| Gross volume (m3):           | 0,835         |