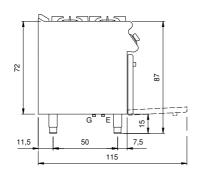

## **Technical draw**

**G:** Gas connection 1/2"

E: Electric power

In order to constantly offer the best possible products we reserve the right to make changes on technical specifications without incurring any obligation for equipment previously or subsequently sold.

## **Technical data**

| Modularity:                  | Electric oven |
|------------------------------|---------------|
| Dimension (mm):              | 800x730x870   |
| Dimensione forno (mm):       | 555x660x257   |
| Total eletric power (kW):    | 6             |
| Total gas power (Kcal/h):    | 18487         |
| Total gas power (kW):        | 21,5          |
| Oven type:                   | Static oven   |
| Oven power (kW):             | 6             |
| Oven temperature range (°C): | 50-300        |
| Gas connection:              | 1/2"          |
| Electric power (V):          | 380-415       |
| Ampere (A):                  | 14            |
| Phases:                      | 3N            |
| Cable section (mmq):         | 5G1,5         |
| Frequency (Hz):              | 50-60         |
| Net volume (m3):             | 0,508         |
| Packing dimensions (mm):     | 880x856x1109  |
| Gross weight (Kg):           | 124,6         |
| Burner power 1 (kW):         | 3,5           |
| Burner power 2 (kW):         | 6             |
| Burner power 3 (kW):         | 6             |
| Burner power 4 (kW):         | 6             |
| Gross volume (m3):           | 0,835         |