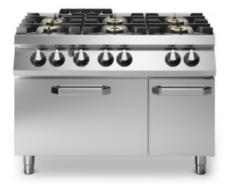

## ROC 700

Features

Gas range pressed worktop, 4 burners, gas oven and cabinet with door

Model: R70/120CFG

In order to constantly offer the best possible products we reserve the right to make changes on technical specifications without incurring any obligation for equipment previosly or subsequently sold.

Gas range pressed worktop, 4 burners, gas oven and cabinet with door