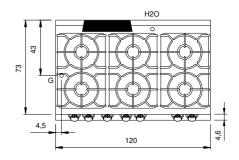

## **Technical draw**

G: Gas connection 1/2"

In order to constantly offer the best possible products we reserve the right to make changes on technical specifications without incurring any obligation for equipment previosly or subsequently sold.