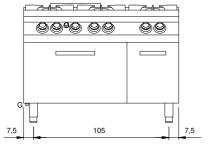

## **Technical draw**

G: Gas connection 1/2"

In order to constantly offer the best possible products we reserve the right to make changes on technical specifications without incurring any obligation for equipment previosly or subsequently sold.