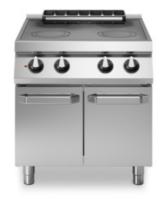

## **ROC 700**

Infrared surface 4 cooking zones, on cabinet with doors

**Model:** R70/80PVE/P **Cod:** MP01094123006

## **Technical data**

| Modularity:               | On cabinet with doors |
|---------------------------|-----------------------|
| Dimension (mm):           | 800x730x870           |
| Total eletric power (kW): | 10                    |
| Electric power (V):       | 380-415               |
| Ampere (A):               | 23                    |
| Phases:                   | 3N                    |
| Cable section (mmq):      | 5G4                   |
| Frequency (Hz):           | 50-60                 |
| Net volume (m3):          | 0,508                 |
| Packing dimensions (mm):  | 880x856x1109          |
| Gross weight (Kg):        | 52,5                  |
| Gross volume (m3):        | 0,835                 |

## **Features**

| Working top: | Made of AISI 304 stainless steel with a thickness of 20/10 mm                          |
|--------------|----------------------------------------------------------------------------------------|
| Knobs:       | Made of aluminum with IPX5 water protection                                            |
| Handles:     | The brushed aluminum handles allow for a secure and sturdy grip with a ergonomic lines |
| Flue:        | Removable gas exhaust flue grill made of cast iron                                     |