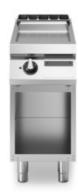

## **ROC 700**

Electric griddle, smooth chromed plate, on open cabinet

**Model:** R70/40FTE/CL/A **Cod:** MP01374123005

## **Features**

| Working top:                 | Made of AISI 304 stainless steel with a thickness of 20/10 mm |
|------------------------------|---------------------------------------------------------------|
| Material of plate:           | Chrome                                                        |
| Plate finish:                | Smooth                                                        |
| Knobs:                       | Made of aluminum with IPX5 water protection                   |
| Flue:                        | Removable gas exhaust flue grill made of cast iron            |
| Liquid collection container: | Removable and dishwasher safe                                 |
| Plate:                       | Chromed                                                       |
| Upright Splash guard:        | On two sides (optional)                                       |
|                              |                                                               |