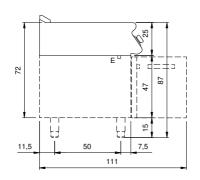

## **Technical draw**

E: Electric power

In order to constantly offer the best possible products we reserve the right to make changes on technical specifications without incurring any obligation for equipment previously or subsequently sold.

## **Technical data**

| Modularity:                         | On open cabinet |
|-------------------------------------|-----------------|
| Dimension (mm):                     | 400x730x870     |
| Total eletric power (kW):           | 5,4             |
| Cooking zone dimensions 1 (LxD mm): | 335x530         |
| Electric power (V):                 | 380-415         |
| Ampere (A):                         | 8,5             |
| Phases:                             | 3N              |
| Cable section (mmq):                | 5G1,5           |
| Frequency (Hz):                     | 50-60           |
| Net volume (m3):                    | 0,254           |
| Packing dimensions (mm):            | 480x856x1075    |
| Gross weight (Kg):                  | 61,1            |
| Gross volume (m3):                  | 0,442           |