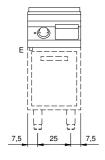

## **Technical draw**

E: Electric power

In order to constantly offer the best possible products we reserve the right to make changes on technical specifications without incurring any obligation for equipment previously or subsequently sold.

## **Technical data**

| Modularity:                         | On open cabinet |
|-------------------------------------|-----------------|
| Dimension (mm):                     | 400x730x870     |
| Total eletric power (kW):           | 5,4             |
| Cooking zone dimensions 1 (LxD mm): | 335x530         |
| Electric power (V):                 | 380-415         |
| Ampere (A):                         | 8,5             |
| Phases:                             | 3N              |
| Cable section (mmq):                | 5G1,5           |
| Frequency (Hz):                     | 50-60           |
| Net volume (m3):                    | 0,254           |
| Packing dimensions (mm):            | 480x856x1075    |
| Gross weight (Kg):                  | 61,1            |
| Gross volume (m3):                  | 0,442           |