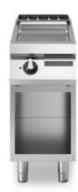

## **ROC 700**

Electric griddle, ribbed chromed plate, on open cabinet

**Model:** R70/40FTE/CR/A **Cod:** MP01374123011

## **Features**

| Working top:                 | Made of AISI 304 stainless steel with a thickness of 20/10 mm |
|------------------------------|---------------------------------------------------------------|
| Material of plate:           | Chrome                                                        |
| Plate finish:                | Ribbed                                                        |
| Knobs:                       | Made of aluminum with IPX5 water protection                   |
| Flue:                        | Removable gas exhaust flue grill made of cast iron            |
| Liquid collection container: | Removable and dishwasher safe                                 |
| Plate:                       | Chromed                                                       |
| Upright Splash guard:        | On two sides (optional)                                       |