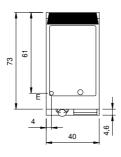

## **Technical draw**

E: Electric power

In order to constantly offer the best possible products we reserve the right to make changes on technical specifications without incurring any obligation for equipment previously or subsequently sold.

## **Technical data**

| Modularity:                         | On open cabinet |
|-------------------------------------|-----------------|
| Dimension (mm):                     | 400x730x870     |
| Total eletric power (kW):           | 5,4             |
| Cooking zone dimensions 1 (LxD mm): | 335x530         |
| Electric power (V):                 | 380-415         |
| Ampere (A):                         | 8,5             |
| Phases:                             | 3N              |
| Cable section (mmq):                | 5G1,5           |
| Frequency (Hz):                     | 50-60           |
| Net volume (m3):                    | 0,254           |
| Packing dimensions (mm):            | 480x856x1075    |
| Gross weight (Kg):                  | 61,1            |
| Gross volume (m3):                  | 0,442           |