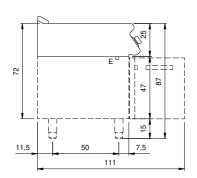

## **Technical draw**

E: Electric power

In order to constantly offer the best possible products we reserve the right to make changes on technical specifications without incurring any obligation for equipment previously or subsequently sold.

## **Technical data**

| Modularity:                         | On open cabinet |
|-------------------------------------|-----------------|
| Dimension (mm):                     | 400x730x870     |
| Total eletric power (kW):           | 5,4             |
| Cooking zone dimensions 1 (LxD mm): | 335x530         |
| Electric power (V):                 | 380-415         |
| Ampere (A):                         | 8,5             |
| Phases:                             | 3N              |
| Cable section (mmq):                | 5G1,5           |
| Frequency (Hz):                     | 50-60           |
| Net volume (m3):                    | 0,254           |
| Packing dimensions (mm):            | 480x856x1075    |
| Gross weight (Kg):                  | 61,1            |
| Gross volume (m3):                  | 0,442           |