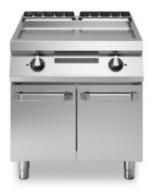

## **ROC 700**

Electric griddle, smooth chromed plate, on cabinet with doors

Model: R70/80FTE/CL/P

## Features

| Working top:                 | Made of AISI 304 stainless steel with a thickness of 20/10 mm                                |
|------------------------------|----------------------------------------------------------------------------------------------|
| Material of plate:           | Chrome                                                                                       |
| Plate finish:                | Smooth                                                                                       |
| Knobs:                       | Made of aluminum with IPX5 water protection                                                  |
| Handles:                     | The brushed aluminum handles<br>allow for a secure and sturdy grip<br>with a ergonomic lines |
| Flue:                        | Removable gas exhaust flue grill made of cast iron                                           |
| Liquid collection container: | Removable and dishwasher safe                                                                |
| Plate:                       | Chromed                                                                                      |
| Upright Splash guard:        | On two sides (optional)                                                                      |