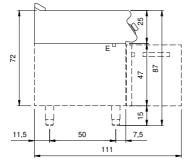

#### **Technical data**

| Modularity:                         | On cabinet with doors |
|-------------------------------------|-----------------------|
| Dimension (mm):                     | 800x730x870           |
| Total eletric power (kW):           | 10,8                  |
| Cooking zone dimensions 1 (LxD mm): | 735x530               |
| Electric power (V):                 | 380-415               |
| Ampere (A):                         | 16,5                  |
| Phases:                             | 3N                    |
| Cable section (mmq):                | 5G2,5                 |
| Frequency (Hz):                     | 50-60                 |
| Net volume (m3):                    | 0,508                 |
| Packing dimensions (mm):            | 880x856x1109          |
| Gross weight (Kg):                  | 109                   |
| Gross volume (m3):                  | 0,835                 |

### **Technical draw**

E: Electric power

In order to constantly offer the best possible products we reserve the right to make changes on technical specifications without incurring any obligation for equipment previosly or subsequently sold.