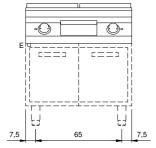

#### **Technical data**

| Modularity:                         | On cabinet with doors |
|-------------------------------------|-----------------------|
| Dimension (mm):                     | 800x730x870           |
| Total eletric power (kW):           | 10,8                  |
| Cooking zone dimensions 1 (LxD mm): | 735x530               |
| Electric power (V):                 | 380-415               |
| Ampere (A):                         | 16,5                  |
| Phases:                             | 3N                    |
| Cable section (mmq):                | 5G2,5                 |
| Frequency (Hz):                     | 50-60                 |
| Net volume (m3):                    | 0,508                 |
| Packing dimensions (mm):            | 880x856x1109          |
| Gross weight (Kg):                  | 109                   |
| Gross volume (m3):                  | 0,835                 |

### **Technical draw**

E: Electric power

In order to constantly offer the best possible products we reserve the right to make changes on technical specifications without incurring any obligation for equipment previosly or subsequently sold.