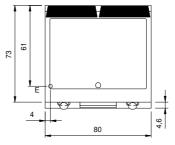

#### **Technical data**

| Modularity:                         | On cabinet with doors |
|-------------------------------------|-----------------------|
| Dimension (mm):                     | 800x730x870           |
| Total eletric power (kW):           | 10,8                  |
| Cooking zone dimensions 1 (LxD mm): | 735x530               |
| Electric power (V):                 | 380-415               |
| Ampere (A):                         | 16,5                  |
| Phases:                             | 3N                    |
| Cable section (mmq):                | 5G2,5                 |
| Frequency (Hz):                     | 50-60                 |
| Net volume (m3):                    | 0,508                 |
| Packing dimensions (mm):            | 880x856x1109          |
| Gross weight (Kg):                  | 109                   |
| Gross volume (m3):                  | 0,835                 |

### **Technical draw**

E: Electric power

In order to constantly offer the best possible products we reserve the right to make changes on technical specifications without incurring any obligation for equipment previosly or subsequently sold.