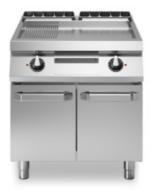

## ROC 700

Features

Electric griddle, 2/3 smooth 1/3 ribbed chromed plate, on cabinet with doors

Model: R70/80FTE/CLR/P

# [라] modular

Electric griddle, 2/3 smooth 1/3 ribbed chromed plate, on cabinet with doors