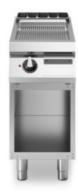

## **ROC 700**

Electric griddle, ribbed mild steel plate, on open cabinet

**Model:** R70/40FTE/R/A **Cod:** MP01374123008

**Market:** Extra UE

## **Features**

| Working top:                 | Made of AISI 304 stainless steel with a thickness of 20/10 mm |
|------------------------------|---------------------------------------------------------------|
| Material of plate:           | Iron                                                          |
| Plate finish:                | Ribbed                                                        |
| Knobs:                       | Made of aluminum with IPX5 water protection                   |
| Flue:                        | Removable gas exhaust flue grill made of cast iron            |
| Liquid collection container: | Removable and dishwasher safe                                 |
| Plate:                       | In mild steel                                                 |
| Upright Splash guard:        | On two sides (optional)                                       |
|                              |                                                               |