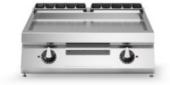

## **ROC 700**

Electric griddle, smooth mild steel plate, top

**Model:** R70/80FTE/L/T **Cod:** MP01374123013

**Market:** Extra UE

## **Features**

| Working top:                 | Made of AISI 304 stainless steel with a thickness of 20/10 mm |
|------------------------------|---------------------------------------------------------------|
| Material of plate:           | Iron                                                          |
| Plate finish:                | Smooth                                                        |
| Knobs:                       | Made of aluminum with IPX5 water protection                   |
| Flue:                        | Removable gas exhaust flue grill made of cast iron            |
| Liquid collection container: | Removable and dishwasher safe                                 |
| Plate:                       | In mild steel                                                 |
| Upright Splash guard:        | On two sides (optional)                                       |
|                              |                                                               |