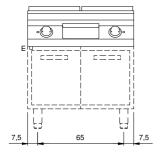

## **Technical draw**

E: Electric power

## **Technical data**

| Modularity:                         | Тор         |
|-------------------------------------|-------------|
| Dimension (mm):                     | 800x730x280 |
| Total eletric power (kW):           | 10,8        |
| Cooking zone dimensions 1 (LxD mm): | 735x530     |
| Electric power (V):                 | 380-415     |
| Ampere (A):                         | 16,5        |
| Phases:                             | 3N          |
| Cable section (mmq):                | 5G2,5       |
| Frequency (Hz):                     | 50-60       |
| Net volume (m3):                    | 0,164       |
| Packing dimensions (mm):            | 880x856x509 |
| Gross weight (Kg):                  | 85,3        |
| Gross volume (m3):                  | 0,383       |