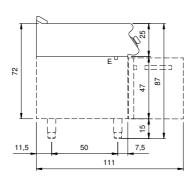

## **Technical draw**

E: Electric power

## **Technical data**

| Modularity:                         | Тор         |
|-------------------------------------|-------------|
| Dimension (mm):                     | 800x730x280 |
| Total eletric power (kW):           | 10,8        |
| Cooking zone dimensions 1 (LxD mm): | 735x530     |
| Electric power (V):                 | 380-415     |
| Ampere (A):                         | 16,5        |
| Phases:                             | 3N          |
| Cable section (mmq):                | 5G2,5       |
| Frequency (Hz):                     | 50-60       |
| Net volume (m3):                    | 0,164       |
| Packing dimensions (mm):            | 880x856x509 |
| Gross weight (Kg):                  | 85,3        |
| Gross volume (m3):                  | 0,383       |