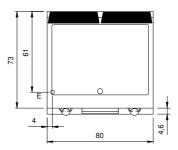

## **Technical draw**

E: Electric power

## **Technical data**

| Modularity:                         | Тор         |
|-------------------------------------|-------------|
| Dimension (mm):                     | 800x730x280 |
| Total eletric power (kW):           | 10,8        |
| Cooking zone dimensions 1 (LxD mm): | 735x530     |
| Electric power (V):                 | 380-415     |
| Ampere (A):                         | 16,5        |
| Phases:                             | 3N          |
| Cable section (mmq):                | 5G2,5       |
| Frequency (Hz):                     | 50-60       |
| Net volume (m3):                    | 0,164       |
| Packing dimensions (mm):            | 880x856x509 |
| Gross weight (Kg):                  | 85,3        |
| Gross volume (m3):                  | 0,383       |