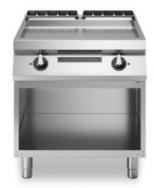

## **ROC 700**

Electric griddle, smooth mild steel plate, on open cabinet

**Model:** R70/80FTE/L/A **Cod:** MP01374123014

**Market:** Extra UE

## **Technical data**

| Modularity:                         | On open cabinet |
|-------------------------------------|-----------------|
| Dimension (mm):                     | 800x730x870     |
| Total eletric power (kW):           | 10,8            |
| Cooking zone dimensions 1 (LxD mm): | 735x530         |
| Electric power (V):                 | 380-415         |
| Ampere (A):                         | 16,5            |
| Phases:                             | 3N              |
| Cable section (mmq):                | 5G2,5           |
| Frequency (Hz):                     | 50-60           |
| Net volume (m3):                    | 0,508           |
| Packing dimensions (mm):            | 880x856x1109    |
| Gross weight (Kg):                  | 103             |
| Gross volume (m3):                  | 0,835           |

## **Features**

| Working top:                 | Made of AISI 304 stainless steel with a thickness of 20/10 mm |
|------------------------------|---------------------------------------------------------------|
| Material of plate:           | Iron                                                          |
| Plate finish:                | Smooth                                                        |
| Knobs:                       | Made of aluminum with IPX5 water protection                   |
| Flue:                        | Removable gas exhaust flue grill made of cast iron            |
| Liquid collection container: | Removable and dishwasher safe                                 |
| Plate:                       | In mild steel                                                 |
| Upright Splash guard:        | On two sides (optional)                                       |
|                              |                                                               |