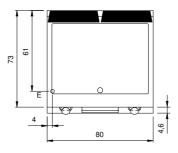

## **Technical draw**

E: Electric power

In order to constantly offer the best possible products we reserve the right to make changes on technical specifications without incurring any obligation for equipment previously or subsequently sold.

## **Technical data**

| Modularity:                         | On open cabinet |
|-------------------------------------|-----------------|
| Dimension (mm):                     | 800x730x870     |
| Total eletric power (kW):           | 10,8            |
| Cooking zone dimensions 1 (LxD mm): | 735x530         |
| Electric power (V):                 | 380-415         |
| Ampere (A):                         | 16,5            |
| Phases:                             | 3N              |
| Cable section (mmq):                | 5G2,5           |
| Frequency (Hz):                     | 50-60           |
| Net volume (m3):                    | 0,508           |
| Packing dimensions (mm):            | 880x856x1109    |
| Gross weight (Kg):                  | 103             |
| Gross volume (m3):                  | 0,835           |