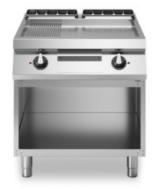

## **ROC 700**

Electric griddle, 2/3 smooth 1/3 ribbed mild steel plate, on open cabinet

**Model:** R70/80FTE/LR/A **Cod:** MP01374123020

**Market:** Extra UE

## **Features**

| Working top:                 | Made of AISI 304 stainless steel with a thickness of 20/10 mm |
|------------------------------|---------------------------------------------------------------|
| Material of plate:           | Iron                                                          |
| Knobs:                       | Made of aluminum with IPX5 water protection                   |
| Flue:                        | Removable gas exhaust flue grill made of cast iron            |
| Liquid collection container: | Removable and dishwasher safe                                 |
| Plate:                       | In mild steel                                                 |
| Upright Splash guard:        | On two sides (optional)                                       |