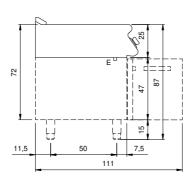

## **Technical draw**

E: Electric power

In order to constantly offer the best possible products we reserve the right to make changes on technical specifications without incurring any obligation for equipment previously or subsequently sold.

## **Technical data**

| Modularity:                         | On open cabinet |
|-------------------------------------|-----------------|
| Dimension (mm):                     | 800x730x870     |
| Total eletric power (kW):           | 10,8            |
| Cooking zone dimensions 1 (LxD mm): | 735x530         |
| Electric power (V):                 | 380-415         |
| Ampere (A):                         | 16,5            |
| Phases:                             | 3N              |
| Cable section (mmq):                | 5G2,5           |
| Frequency (Hz):                     | 50-60           |
| Net volume (m3):                    | 0,508           |
| Packing dimensions (mm):            | 880x856x1109    |
| Gross weight (Kg):                  | 103             |
| Gross volume (m3):                  | 0,835           |