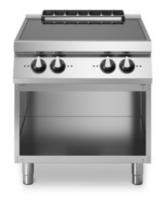

## **ROC 700**

Induction plate, 4 cooking zones, on open cabinet

**Model:** R70/80IND/A **Cod:** MP01134123004

## **Features**

| Working top: | Made of AISI 304 stainless steel with a thickness of 20/10 mm |
|--------------|---------------------------------------------------------------|
| Knobs:       | Made of aluminum with IPX5 water protection                   |
| Flue:        | Removable gas exhaust flue grill made of cast iron            |