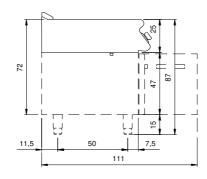

## **Technical draw**

E: Electric power

In order to constantly offer the best possible products we reserve the right to make changes on technical specifications without incurring any obligation for equipment previously or subsequently sold.

## **Technical data**

| Modularity:               | On open cabinet |
|---------------------------|-----------------|
| Dimension (mm):           | 800x730x870     |
| Total eletric power (kW): | 14              |
| Electric power (V):       | 380-415         |
| Ampere (A):               | 21,5            |
| Phases:                   | 3N              |
| Cable section (mmq):      | 5G4             |
| Frequency (Hz):           | 50-60           |
| Net volume (m3):          | 0,508           |
| Packing dimensions (mm):  | 880x856x1109    |
| Gross weight (Kg):        | 96,3            |
| Gross volume (m3):        | 0,835           |