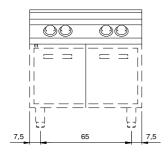

## **Technical draw**

E: Electric power

In order to constantly offer the best possible products we reserve the right to make changes on technical specifications without incurring any obligation for equipment previously or subsequently sold.

## **Technical data**

| Modularity:               | On open cabinet |
|---------------------------|-----------------|
| Dimension (mm):           | 800x730x870     |
| Total eletric power (kW): | 14              |
| Electric power (V):       | 380-415         |
| Ampere (A):               | 21,5            |
| Phases:                   | 3N              |
| Cable section (mmq):      | 5G4             |
| Frequency (Hz):           | 50-60           |
| Net volume (m3):          | 0,508           |
| Packing dimensions (mm):  | 880x856x1109    |
| Gross weight (Kg):        | 96,3            |
| Gross volume (m3):        | 0,835           |