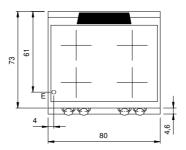

## **Technical draw**

E: Electric power

In order to constantly offer the best possible products we reserve the right to make changes on technical specifications without incurring any obligation for equipment previously or subsequently sold.

## **Technical data**

| Modularity:               | On open cabinet |
|---------------------------|-----------------|
| Dimension (mm):           | 800x730x870     |
| Total eletric power (kW): | 14              |
| Electric power (V):       | 380-415         |
| Ampere (A):               | 21,5            |
| Phases:                   | 3N              |
| Cable section (mmq):      | 5G4             |
| Frequency (Hz):           | 50-60           |
| Net volume (m3):          | 0,508           |
| Packing dimensions (mm):  | 880x856x1109    |
| Gross weight (Kg):        | 96,3            |
| Gross volume (m3):        | 0,835           |