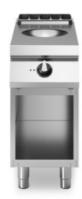

## **ROC 700**

Induction wok, on open cabinet

**Model:** R70/40INDW/A **Cod:** MP01174123002

## **Technical data**

| Modularity:               | On open cabinet |
|---------------------------|-----------------|
| Dimension (mm):           | 400x730x870     |
| Total eletric power (kW): | 5               |
| Electric power (V):       | 380-415         |
| Ampere (A):               | 8               |
| Phases:                   | 3N              |
| Cable section (mmq):      | 5G1,5           |
| Frequency (Hz):           | 50-60           |
| Net volume (m3):          | 0,254           |
| Packing dimensions (mm):  | 480x856x1075    |
| Gross weight (Kg):        | 42              |
| Gross volume (m3):        | 0,442           |

## **Features**

| Working top: | Made of AISI 304 stainless steel with a thickness of 20/10 mm |
|--------------|---------------------------------------------------------------|
| Knobs:       | Made of aluminum with IPX5 water protection                   |
| Flue:        | Removable gas exhaust flue grill made of cast iron            |