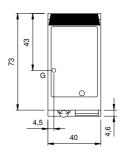

## **Technical draw**

**G:** Gas connection 1/2"

In order to constantly offer the best possible products we reserve the right to make changes on technical specifications without incurring any obligation for equipment previously or subsequently sold.

## **Technical data**

| Modularity:                         | On open cabinet |
|-------------------------------------|-----------------|
| Dimension (mm):                     | 400x730x870     |
| Total gas power (Kcal/h):           | 5160            |
| Total gas power (kW):               | 6               |
| Cooking zone dimensions 1 (LxD mm): | 335x530         |
| Gas connection:                     | 1/2"            |
| Net volume (m3):                    | 0,254           |
| Packing dimensions (mm):            | 480x856x1075    |
| Gross weight (Kg):                  | 65,3            |
| Gross volume (m3):                  | 0,442           |