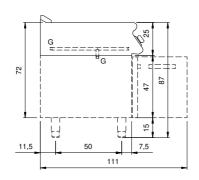

## **Technical draw**

**G:** Gas connection 1/2"

In order to constantly offer the best possible products we reserve the right to make changes on technical specifications without incurring any obligation for equipment previously or subsequently sold.

## **Technical data**

| Modularity:                         | On open cabinet |
|-------------------------------------|-----------------|
| Dimension (mm):                     | 400x730x870     |
| Total gas power (Kcal/h):           | 5160            |
| Total gas power (kW):               | 6               |
| Cooking zone dimensions 1 (LxD mm): | 335x530         |
| Gas connection:                     | 1/2"            |
| Net volume (m3):                    | 0,254           |
| Packing dimensions (mm):            | 480x856x1075    |
| Gross weight (Kg):                  | 65,3            |
| Gross volume (m3):                  | 0,442           |