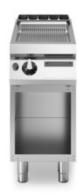

## **ROC 700**

Gas griddle, ribbed chromed plate, on open cabinet

**Model:** R70/40FTG/CR/A **Cod:** MP01374113011

## **Features**

| Working top:                 | Made of AISI 304 stainless steel with a thickness of 20/10 mm        |
|------------------------------|----------------------------------------------------------------------|
| Material of plate:           | Chrome                                                               |
| Plate finish:                | Ribbed                                                               |
| Knobs:                       | Made of aluminum with IPX5 water protection                          |
| Flue:                        | Removable gas exhaust flue grill made of cast iron                   |
| Liquid collection container: | Removable and dishwasher safe                                        |
| Plate:                       | Chromed                                                              |
| Upright Splash guard:        | On two sides (optional)                                              |
| Kit Gas:                     | natural gas conversion kit 30/50 m/bar (tested with natural gas G20) |
|                              |                                                                      |