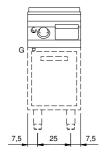

## **Technical draw**

**G:** Gas connection 1/2"

In order to constantly offer the best possible products we reserve the right to make changes on technical specifications without incurring any obligation for equipment previously or subsequently sold.

## **Technical data**

| Modularity:                         | On open cabinet |
|-------------------------------------|-----------------|
| iviodularity.                       | Опоренеавшее    |
| Dimension (mm):                     | 400x730x870     |
| Total gas power (Kcal/h):           | 6019            |
| Total gas power (kW):               | 7               |
| Cooking zone dimensions 1 (LxD mm): | 335x530         |
| Gas connection:                     | 1/2"            |
| Net volume (m3):                    | 0,254           |
| Packing dimensions (mm):            | 480x856x1075    |
| Gross weight (Kg):                  | 65,3            |
| Gross volume (m3):                  | 0,442           |