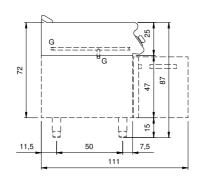

## **Technical draw**

**G:** Gas connection 1/2"

In order to constantly offer the best possible products we reserve the right to make changes on technical specifications without incurring any obligation for equipment previously or subsequently sold.

## **Technical data**

| Modularity:                         | On open cabinet |
|-------------------------------------|-----------------|
| iviodularity.                       | Опоренеавшее    |
| Dimension (mm):                     | 400x730x870     |
| Total gas power (Kcal/h):           | 6019            |
| Total gas power (kW):               | 7               |
| Cooking zone dimensions 1 (LxD mm): | 335x530         |
| Gas connection:                     | 1/2"            |
| Net volume (m3):                    | 0,254           |
| Packing dimensions (mm):            | 480x856x1075    |
| Gross weight (Kg):                  | 65,3            |
| Gross volume (m3):                  | 0,442           |