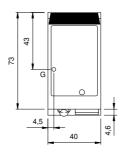

## **Technical draw**

**G:** Gas connection 1/2"

In order to constantly offer the best possible products we reserve the right to make changes on technical specifications without incurring any obligation for equipment previously or subsequently sold.

## **Technical data**

| Modularity:                         | On open cabinet |
|-------------------------------------|-----------------|
| iviodularity.                       | Опоренеавшее    |
| Dimension (mm):                     | 400x730x870     |
| Total gas power (Kcal/h):           | 6019            |
| Total gas power (kW):               | 7               |
| Cooking zone dimensions 1 (LxD mm): | 335x530         |
| Gas connection:                     | 1/2"            |
| Net volume (m3):                    | 0,254           |
| Packing dimensions (mm):            | 480x856x1075    |
| Gross weight (Kg):                  | 65,3            |
| Gross volume (m3):                  | 0,442           |