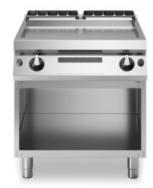

## **ROC 700**

Gas griddle, smooth mild steel plate, on open cabinet

**Model:** R70/80FTG/L/A **Cod:** MP01374113014

**Market:** Extra UE

## **Technical data**

| Modularity:                         | On open cabinet |
|-------------------------------------|-----------------|
| Dimension (mm):                     | 800x730x870     |
| Total gas power (Kcal/h):           | 10319           |
| Total gas power (kW):               | 12              |
| Cooking zone dimensions 1 (LxD mm): | 735x530         |
| Gas connection:                     | 1/2"            |
| Net volume (m3):                    | 0,508           |
| Packing dimensions (mm):            | 880x856x1109    |
| Gross weight (Kg):                  | 107             |
| Gross volume (m3):                  | 0,835           |

## **Features**

| Working top:                 | Made of AISI 304 stainless steel with a thickness of 20/10 mm        |
|------------------------------|----------------------------------------------------------------------|
| Material of plate:           | Iron                                                                 |
| Plate finish:                | Smooth                                                               |
| Knobs:                       | Made of aluminum with IPX5 water protection                          |
| Flue:                        | Removable gas exhaust flue grill made of cast iron                   |
| Liquid collection container: | Removable and dishwasher safe                                        |
| Plate:                       | In mild steel                                                        |
| Upright Splash guard:        | On two sides (optional)                                              |
| Kit Gas:                     | natural gas conversion kit 30/50 m/bar (tested with natural gas G20) |