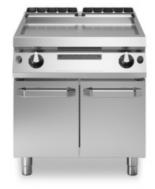

## **ROC 700**

Gas griddle, smooth mild steel plate, on cabinet with doors

**Model:** R70/80FTG/L/P **Cod:** MP01374113015

**Market:** Extra UE

## **Technical data**

| Modularity:                         | On cabinet with doors |
|-------------------------------------|-----------------------|
| Dimension (mm):                     | 800x730x870           |
| Total gas power (Kcal/h):           | 10319                 |
| Total gas power (kW):               | 12                    |
| Cooking zone dimensions 1 (LxD mm): | 735x530               |
| Gas connection:                     | 1/2"                  |
| Net volume (m3):                    | 0,508                 |
| Packing dimensions (mm):            | 880x856x1109          |
| Gross weight (Kg):                  | 113                   |
| Gross volume (m3):                  | 0,835                 |

## **Features**

| Working top:                 | Made of AISI 304 stainless steel with a thickness of 20/10 mm                          |
|------------------------------|----------------------------------------------------------------------------------------|
| Material of plate:           | Iron                                                                                   |
| Plate finish:                | Smooth                                                                                 |
| Knobs:                       | Made of aluminum with IPX5 water protection                                            |
| Handles:                     | The brushed aluminum handles allow for a secure and sturdy grip with a ergonomic lines |
| Flue:                        | Removable gas exhaust flue grill made of cast iron                                     |
| Liquid collection container: | Removable and dishwasher safe                                                          |
| Plate:                       | In mild steel                                                                          |
| Upright Splash guard:        | On two sides (optional)                                                                |
| Kit Gas:                     | natural gas conversion kit 30/50 m/bar (tested with natural gas G20)                   |
|                              |                                                                                        |