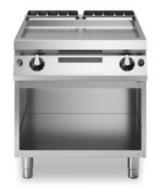

## **ROC 700**

Gas griddle, smooth chromed plate, on cabinet with doors

**Model:** R70/80FTG/CL/A **Cod:** MP01374113017

## **Technical data**

| Modularity:                         | On open cabinet |
|-------------------------------------|-----------------|
| Dimension (mm):                     | 800x730x870     |
| Total gas power (Kcal/h):           | 12038           |
| Total gas power (kW):               | 14              |
| Cooking zone dimensions 1 (LxD mm): | 735x530         |
| Gas connection:                     | 1/2"            |
| Net volume (m3):                    | 0,508           |
| Packing dimensions (mm):            | 880x856x1109    |
| Gross weight (Kg):                  | 107             |
| Gross volume (m3):                  | 0,835           |

## **Features**

| Working top:                 | Made of AISI 304 stainless steel with a thickness of 20/10 mm                          |
|------------------------------|----------------------------------------------------------------------------------------|
| Material of plate:           | Chrome                                                                                 |
| Plate finish:                | Smooth                                                                                 |
| Knobs:                       | Made of aluminum with IPX5 water protection                                            |
| Handles:                     | The brushed aluminum handles allow for a secure and sturdy grip with a ergonomic lines |
| Flue:                        | Removable gas exhaust flue grill made of cast iron                                     |
| Liquid collection container: | Removable and dishwasher safe                                                          |
| Plate:                       | Chromed                                                                                |
| Upright Splash guard:        | On two sides (optional)                                                                |
| Kit Gas:                     | natural gas conversion kit 30/50 m/bar (tested with natural gas G20)                   |
|                              |                                                                                        |