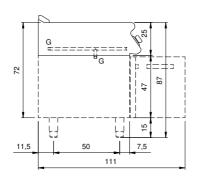

## **Technical draw**

**G:** Gas connection 1/2"

In order to constantly offer the best possible products we reserve the right to make changes on technical specifications without incurring any obligation for equipment previously or subsequently sold.

## **Technical data**

| Modularity:                         | On cabinet with doors |
|-------------------------------------|-----------------------|
| Dimension (mm):                     | 800x730x870           |
| Total gas power (Kcal/h):           | 10319                 |
| Total gas power (kW):               | 12                    |
| Cooking zone dimensions 1 (LxD mm): | 735x530               |
| Gas connection:                     | 1/2"                  |
| Net volume (m3):                    | 0,508                 |
| Packing dimensions (mm):            | 880x856x1109          |
| Gross weight (Kg):                  | 113                   |
| Gross volume (m3):                  | 0,835                 |