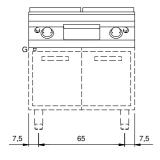

## **Technical draw**

**G:** Gas connection 1/2"

In order to constantly offer the best possible products we reserve the right to make changes on technical specifications without incurring any obligation for equipment previously or subsequently sold.

## **Technical data**

| Modularity:                         | On cabinet with doors |
|-------------------------------------|-----------------------|
| Dimension (mm):                     | 800x730x870           |
| Total gas power (Kcal/h):           | 10319                 |
| Total gas power (kW):               | 12                    |
| Cooking zone dimensions 1 (LxD mm): | 735x530               |
| Gas connection:                     | 1/2"                  |
| Net volume (m3):                    | 0,508                 |
| Packing dimensions (mm):            | 880x856x1109          |
| Gross weight (Kg):                  | 113                   |
| Gross volume (m3):                  | 0,835                 |