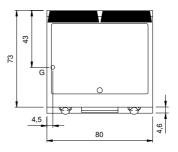

## **Technical draw**

**G:** Gas connection 1/2"

In order to constantly offer the best possible products we reserve the right to make changes on technical specifications without incurring any obligation for equipment previously or subsequently sold.

## **Technical data**

| Modularity:                         | On cabinet with doors |
|-------------------------------------|-----------------------|
| Dimension (mm):                     | 800x730x870           |
| Total gas power (Kcal/h):           | 10319                 |
| Total gas power (kW):               | 12                    |
| Cooking zone dimensions 1 (LxD mm): | 735x530               |
| Gas connection:                     | 1/2"                  |
| Net volume (m3):                    | 0,508                 |
| Packing dimensions (mm):            | 880x856x1109          |
| Gross weight (Kg):                  | 113                   |
| Gross volume (m3):                  | 0,835                 |