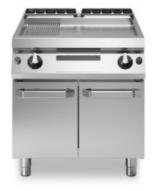

## **ROC 700**

Gas griddle, 2/3 smooth 1/3 ribbed mild steel plate, on cabinet with doors

**Model:** R70/80FTG/LR/P **Cod:** MP01374113021

**Market:** Extra UE

## **Features**

| Working top:                 | Made of AISI 304 stainless steel with a thickness of 20/10 mm                          |
|------------------------------|----------------------------------------------------------------------------------------|
| Material of plate:           | Iron                                                                                   |
| Knobs:                       | Made of aluminum with IPX5 water protection                                            |
| Handles:                     | The brushed aluminum handles allow for a secure and sturdy grip with a ergonomic lines |
| Flue:                        | Removable gas exhaust flue grill made of cast iron                                     |
| Liquid collection container: | Removable and dishwasher safe                                                          |
| Plate:                       | In mild steel                                                                          |
| Upright Splash guard:        | On two sides (optional)                                                                |
| Kit Gas:                     | natural gas conversion kit 30/50 m/bar (tested with natural gas G20)                   |
|                              |                                                                                        |