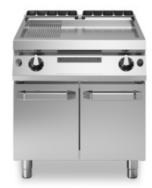

## **ROC 700**

Gas griddle, 2/3 smooth 1/3 ribbed chromed plate, on cabinet with doors

**Model:** R70/80FTG/CLR/P **Cod:** MP01374113024

## **Features**

| Working top:                 | Made of AISI 304 stainless steel with a thickness of 20/10 mm                          |
|------------------------------|----------------------------------------------------------------------------------------|
| Material of plate:           | Chrome                                                                                 |
| Knobs:                       | Made of aluminum with IPX5 water protection                                            |
| Handles:                     | The brushed aluminum handles allow for a secure and sturdy grip with a ergonomic lines |
| Flue:                        | Removable gas exhaust flue grill made of cast iron                                     |
| Liquid collection container: | Removable and dishwasher safe                                                          |
| Plate:                       | Chromed                                                                                |
| Upright Splash guard:        | On two sides (optional)                                                                |
| Kit Gas:                     | natural gas conversion kit 30/50 m/bar (tested with natural gas G20)                   |
|                              |                                                                                        |