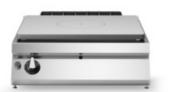

## **ROC 700**

Gas solid top, top

**Model:** R70/80TPG/T **Cod:** MP01054113001

## **Technical data**

| Modularity:                 | Тор         |
|-----------------------------|-------------|
| Dimension (mm):             | 800x730x280 |
| Total gas power (Kcal/h):   | 7739        |
| Total gas power (kW):       | 9           |
| Whole-plate power gas (kW): | 9           |
| Gas connection:             | 1/2"        |
| Net volume (m3):            | 0,164       |
| Packing dimensions (mm):    | 880x856x509 |
| Gross weight (Kg):          | 82,5        |
| Gross volume (m3):          | 0,383       |

## **Features**

| Working top: | Made of AISI 304 stainless steel with a thickness of 20/10 mm        |
|--------------|----------------------------------------------------------------------|
| Knobs:       | Made of aluminum with IPX5 water protection                          |
| Flue:        | Removable gas exhaust flue grill made of cast iron                   |
| Kit Gas:     | natural gas conversion kit 30/50 m/bar (tested with natural gas G20) |