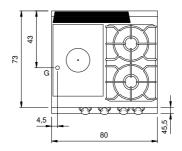

## **Technical draw**

**G:** Gas connection 1/2"

In order to constantly offer the best possible products we reserve the right to make changes on technical specifications without incurring any obligation for equipment previously or subsequently sold.

## **Technical data**

| Modularity:                  | Gas oven     |
|------------------------------|--------------|
| Dimension (mm):              | 800x730x870  |
| Dimensione forno (mm):       | 555x660x289  |
| Total gas power (Kcal/h):    | 14618        |
| Total gas power (kW):        | 17           |
| Whole-plate power gas (kW):  | 9            |
| Oven type:                   | Static oven  |
| Oven power (kW):             | 8            |
| Oven temperature range (°C): | 95-300       |
| Gas connection:              | 1/2"         |
| Net volume (m3):             | 0,508        |
| Packing dimensions (mm):     | 880x856x1109 |
| Gross weight (Kg):           | 180          |
| Gross volume (m3):           | 0,835        |