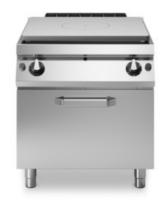

## **ROC 700**

Gas solid top, gas oven

**Model:** R70/80TPFG **Cod:** MP01054113004

## **Features**

| Made of AISI 304 stainless steel with a thickness of 20/10 mm                          |
|----------------------------------------------------------------------------------------|
| Made of aluminum with IPX5 water protection                                            |
| The brushed aluminum handles allow for a secure and sturdy grip with a ergonomic lines |
| Removable gas exhaust flue grill made of cast iron                                     |
| natural gas conversion kit 30/50<br>m/bar (tested with natural gas G20)                |
|                                                                                        |