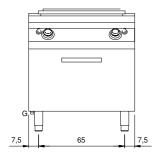

## **Technical draw**

**G:** Gas connection 1/2"

In order to constantly offer the best possible products we reserve the right to make changes on technical specifications without incurring any obligation for equipment previously or subsequently sold.

## **Technical data**

| Modularity:                  | Gas oven     |
|------------------------------|--------------|
| Dimension (mm):              | 800x730x870  |
| Dimensione forno (mm):       | 555x660x289  |
| Total gas power (Kcal/h):    | 14618        |
| Total gas power (kW):        | 17           |
| Whole-plate power gas (kW):  | 9            |
| Oven type:                   | Static oven  |
| Oven power (kW):             | 8            |
| Oven temperature range (°C): | 95-300       |
| Gas connection:              | 1/2"         |
| Net volume (m3):             | 0,508        |
| Packing dimensions (mm):     | 880x856x1109 |
| Gross weight (Kg):           | 180          |
| Gross volume (m3):           | 0,835        |