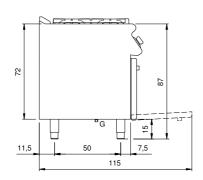

## **Technical draw**

**G:** Gas connection 1/2"

In order to constantly offer the best possible products we reserve the right to make changes on technical specifications without incurring any obligation for equipment previously or subsequently sold.

## **Technical data**

| Modularity:                  | Gas oven     |
|------------------------------|--------------|
| Dimension (mm):              | 800x730x870  |
| Dimensione forno (mm):       | 555x660x289  |
| Total gas power (Kcal/h):    | 14618        |
| Total gas power (kW):        | 17           |
| Whole-plate power gas (kW):  | 9            |
| Oven type:                   | Static oven  |
| Oven power (kW):             | 8            |
| Oven temperature range (°C): | 95-300       |
| Gas connection:              | 1/2"         |
| Net volume (m3):             | 0,508        |
| Packing dimensions (mm):     | 880x856x1109 |
| Gross weight (Kg):           | 180          |
| Gross volume (m3):           | 0,835        |