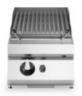

## **ROC 700**

Lava-stone grill, 1 cooking zone in stainless steel, top

**Model:** R70/40GRLI/T **Cod:** MP01454113011

## **Features**

| Grill:                       | In stainless steel                                                   |
|------------------------------|----------------------------------------------------------------------|
| Working top:                 | Made of AISI 304 stainless steel with a thickness of 20/10 mm        |
| Knobs:                       | Made of aluminum with IPX5 water protection                          |
| Liquid collection container: | Removable and dishwasher safe                                        |
| Upright Splash guard:        | On three sides                                                       |
| Kit Gas:                     | natural gas conversion kit 30/50 m/bar (tested with natural gas G20) |