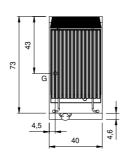

## **Technical data**

| Modularity:              | Тор         |
|--------------------------|-------------|
| Dimension (mm):          | 400x730x280 |
| Packing dimensions (mm): | 480x856x475 |
| Gross weight (Kg):       | 52,4        |
| Gross volume (m3):       | 0,195       |

## **Technical draw**

**G:** Gas connection 1/2"

In order to constantly offer the best possible products we reserve the right to make changes on technical specifications without incurring any obligation for equipment previously or subsequently sold.