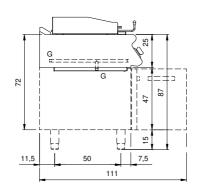

## **Technical draw**

**G:** Gas connection 1/2"

In order to constantly offer the best possible products we reserve the right to make changes on technical specifications without incurring any obligation for equipment previously or subsequently sold.

## **Technical data**

| Modularity:              | Тор         |
|--------------------------|-------------|
| Dimension (mm):          | 400x730x280 |
| Packing dimensions (mm): | 480x856x475 |
| Gross weight (Kg):       | 52,4        |
| Gross volume (m3):       | 0,195       |