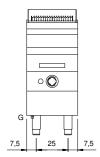

## **Technical draw**

**G:** Gas connection 1/2"

In order to constantly offer the best possible products we reserve the right to make changes on technical specifications without incurring any obligation for equipment previously or subsequently sold.

## **Technical data**

| Madulavitus                         | On closed cabinet        |
|-------------------------------------|--------------------------|
| Modularity:                         | On closed cabinet        |
| Dimension (mm):                     | 400x730x870              |
| Total gas power (Kcal/h):           | 6449                     |
| Total gas power (kW):               | 7,5                      |
| Cooking zone dimensions 1 (LxD mm): | n°2 681.083.00 (161x475) |
| Gas connection:                     | 1/2"                     |
| Net volume (m3):                    | 0,254                    |
| Packing dimensions (mm):            | 480x856x1240             |
| Gross weight (Kg):                  | 60,5                     |
| Gross volume (m3):                  | 0,509                    |