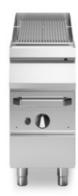

## **ROC 700**

Gas aqua grill, 1 cooking zone in cast iron

**Model:** R70/40AGG **Cod:** MP01494113001

**Market:** Extra UE

## **Features**

| Grill:                       | In cast iron                                                         |
|------------------------------|----------------------------------------------------------------------|
| Working top:                 | Made of AISI 304 stainless steel with a thickness of 20/10 mm        |
| Knobs:                       | Made of aluminum with IPX5 water protection                          |
| Liquid collection container: | Removable and dishwasher safe                                        |
| Upright Splash guard:        | On three sides                                                       |
| Kit Gas:                     | natural gas conversion kit 30/50 m/bar (tested with natural gas G20) |
|                              | (                                                                    |