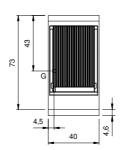

## **Technical draw**

**G:** Gas connection 1/2"

In order to constantly offer the best possible products we reserve the right to make changes on technical specifications without incurring any obligation for equipment previously or subsequently sold.

## **Technical data**

| Madulavitus                         | On closed cabinet        |
|-------------------------------------|--------------------------|
| Modularity:                         | On closed cabinet        |
| Dimension (mm):                     | 400x730x870              |
| Total gas power (Kcal/h):           | 6449                     |
| Total gas power (kW):               | 7,5                      |
| Cooking zone dimensions 1 (LxD mm): | n°2 681.083.00 (161x475) |
| Gas connection:                     | 1/2"                     |
| Net volume (m3):                    | 0,254                    |
| Packing dimensions (mm):            | 480x856x1240             |
| Gross weight (Kg):                  | 60,5                     |
| Gross volume (m3):                  | 0,509                    |