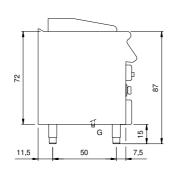

## **Technical draw**

**G:** Gas connection 1/2"

In order to constantly offer the best possible products we reserve the right to make changes on technical specifications without incurring any obligation for equipment previously or subsequently sold.

## **Technical data**

| Madulavitus                         | On closed cabinet        |
|-------------------------------------|--------------------------|
| Modularity:                         | On closed cabinet        |
| Dimension (mm):                     | 400x730x870              |
| Total gas power (Kcal/h):           | 6449                     |
| Total gas power (kW):               | 7,5                      |
| Cooking zone dimensions 1 (LxD mm): | n°2 681.083.00 (161x475) |
| Gas connection:                     | 1/2"                     |
| Net volume (m3):                    | 0,254                    |
| Packing dimensions (mm):            | 480x856x1240             |
| Gross weight (Kg):                  | 60,5                     |
| Gross volume (m3):                  | 0,509                    |