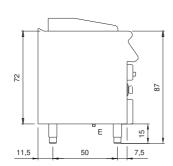

## **Technical draw**

E: Electric power

In order to constantly offer the best possible products we reserve the right to make changes on technical specifications without incurring any obligation for equipment previously or subsequently sold.

## **Technical data**

| Modularity:                         | On closed cabinet        |
|-------------------------------------|--------------------------|
| Dimension (mm):                     | 400x730x870              |
| Total eletric power (kW):           | 6                        |
| Cooking zone dimensions 1 (LxD mm): | n°2 681.083.00 (161x475) |
| Electric power (V):                 | 380-415                  |
| Ampere (A):                         | 9,5                      |
| Phases:                             | 3N                       |
| Cable section (mmq):                | 5G1,5                    |
| Frequency (Hz):                     | 50-60                    |
| Net volume (m3):                    | 0,254                    |
| Packing dimensions (mm):            | 480x856x1240             |
| Gross weight (Kg):                  | 59,6                     |
| Gross volume (m3):                  | 0,509                    |