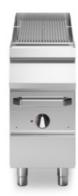

## **ROC 700**

Electric aqua grill, 1 cooking zone in cast iron

**Model:** R70/40AGE **Cod:** MP01494123001

**Market:** Extra UE

## **Features**

| Grill:                       | In cast iron                                                  |
|------------------------------|---------------------------------------------------------------|
| Working top:                 | Made of AISI 304 stainless steel with a thickness of 20/10 mm |
| Knobs:                       | Made of aluminum with IPX5 water protection                   |
| Liquid collection container: | Removable and dishwasher safe                                 |
| Upright Splash guard:        | On three sides                                                |