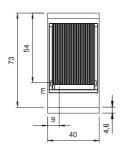

## **Technical draw**

E: Electric power

In order to constantly offer the best possible products we reserve the right to make changes on technical specifications without incurring any obligation for equipment previously or subsequently sold.

## **Technical data**

| Modularity:                         | On closed cabinet        |
|-------------------------------------|--------------------------|
| Dimension (mm):                     | 400x730x870              |
| Total eletric power (kW):           | 6                        |
| Cooking zone dimensions 1 (LxD mm): | n°2 681.083.00 (161x475) |
| Electric power (V):                 | 380-415                  |
| Ampere (A):                         | 9,5                      |
| Phases:                             | 3N                       |
| Cable section (mmq):                | 5G1,5                    |
| Frequency (Hz):                     | 50-60                    |
| Net volume (m3):                    | 0,254                    |
| Packing dimensions (mm):            | 480x856x1240             |
| Gross weight (Kg):                  | 59,6                     |
| Gross volume (m3):                  | 0,509                    |