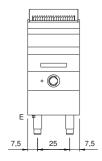

## **Technical draw**

E: Electric power

In order to constantly offer the best possible products we reserve the right to make changes on technical specifications without incurring any obligation for equipment previously or subsequently sold.

## **Technical data**

| Modularity:                         | On closed cabinet        |
|-------------------------------------|--------------------------|
| Dimension (mm):                     | 400x730x870              |
| Total eletric power (kW):           | 6                        |
| Cooking zone dimensions 1 (LxD mm): | n°2 681.083.00 (161x475) |
| Electric power (V):                 | 380-415                  |
| Ampere (A):                         | 9,5                      |
| Phases:                             | 3N                       |
| Cable section (mmq):                | 5G1,5                    |
| Frequency (Hz):                     | 50-60                    |
| Net volume (m3):                    | 0,254                    |
| Packing dimensions (mm):            | 480x856x1240             |
| Gross weight (Kg):                  | 59,6                     |
| Gross volume (m3):                  | 0,509                    |