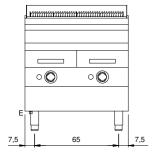

## **Technical data**

| Modularity:                         | On closed cabinet          |
|-------------------------------------|----------------------------|
| Dimension (mm):                     | 800x730x870                |
| Total eletric power (kW):           | 12                         |
| Cooking zone dimensions 1 (LxD mm): | n°2 681.084.00 (178,5x475) |
| Cooking zone dimensions 2 (LxD mm): | n°2 681.084.00 (178,5x475) |
| Electric power (V):                 | 380-415                    |
| Ampere (A):                         | 18,5                       |
| Phases:                             | 3N                         |
| Cable section (mmq):                | 5G2,5                      |
| Frequency (Hz):                     | 50-60                      |
| Net volume (m3):                    | 0,508                      |
| Packing dimensions (mm):            | 880x856x1274               |
| Gross weight (Kg):                  | 96                         |
| Gross volume (m3):                  | 0,960                      |

## **Technical draw**

E: Electric power

In order to constantly offer the best possible products we reserve the right to make changes on technical specifications without incurring any obligation for equipment previously or subsequently sold.