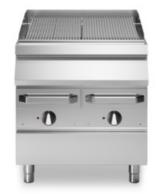

## **ROC 700**

Electric aqua grill, 2 cooking zones in cast iron

**Model:** R70/80AGE **Cod:** MP01494123002

**Market:** Extra UE

## **Features**

| Grill:                       | In cast iron                                                  |
|------------------------------|---------------------------------------------------------------|
| Working top:                 | Made of AISI 304 stainless steel with a thickness of 20/10 mm |
| Knobs:                       | Made of aluminum with IPX5 water protection                   |
| Liquid collection container: | Removable and dishwasher safe                                 |
| Upright Splash guard:        | On three sides                                                |