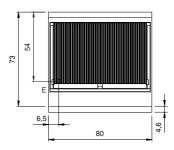

## **Technical data**

| Modularity:                         | On closed cabinet          |
|-------------------------------------|----------------------------|
| Dimension (mm):                     | 800x730x870                |
| Total eletric power (kW):           | 12                         |
| Cooking zone dimensions 1 (LxD mm): | n°2 681.084.00 (178,5x475) |
| Cooking zone dimensions 2 (LxD mm): | n°2 681.084.00 (178,5x475) |
| Electric power (V):                 | 380-415                    |
| Ampere (A):                         | 18,5                       |
| Phases:                             | 3N                         |
| Cable section (mmq):                | 5G2,5                      |
| Frequency (Hz):                     | 50-60                      |
| Net volume (m3):                    | 0,508                      |
| Packing dimensions (mm):            | 880x856x1274               |
| Gross weight (Kg):                  | 96                         |
| Gross volume (m3):                  | 0,960                      |

## **Features**

| Grill:                       | In cast iron                                                  |
|------------------------------|---------------------------------------------------------------|
| Working top:                 | Made of AISI 304 stainless steel with a thickness of 20/10 mm |
| Knobs:                       | Made of aluminum with IPX5 water protection                   |
| Liquid collection container: | Removable and dishwasher safe                                 |
| Upright Splash guard:        | On three sides                                                |