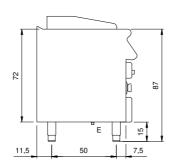

## **Technical data**

| Modularity:                         | On closed cabinet          |
|-------------------------------------|----------------------------|
| Dimension (mm):                     | 800x730x870                |
| Total eletric power (kW):           | 12                         |
| Cooking zone dimensions 1 (LxD mm): | n°2 681.084.00 (178,5x475) |
| Cooking zone dimensions 2 (LxD mm): | n°2 681.084.00 (178,5x475) |
| Electric power (V):                 | 380-415                    |
| Ampere (A):                         | 18,5                       |
| Phases:                             | 3N                         |
| Cable section (mmq):                | 5G2,5                      |
| Frequency (Hz):                     | 50-60                      |
| Net volume (m3):                    | 0,508                      |
| Packing dimensions (mm):            | 880x856x1274               |
| Gross weight (Kg):                  | 96                         |
| Gross volume (m3):                  | 0,960                      |

## **Technical draw**

E: Electric power

In order to constantly offer the best possible products we reserve the right to make changes on technical specifications without incurring any obligation for equipment previously or subsequently sold.