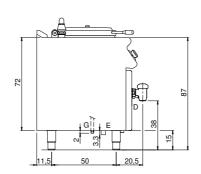

## **Technical data**

| Modularity:                 | On closed cabinet   |
|-----------------------------|---------------------|
| Dimension (mm):             | 800x730x870         |
| Total eletric power (kW):   | 0,3                 |
| Total gas power (Kcal/h):   | 9029                |
| Total gas power (kW):       | 10,5                |
| Nr. Wells:                  | 1                   |
| Well litres 1:              | 50                  |
| Well dimensions 1 (mm):     | Ø396x445            |
| Gas connection:             | 1/2"                |
| Electric power (V):         | 220-240             |
| Ampere (A):                 | 1,5                 |
| Phases:                     | 1                   |
| Cable section (mmq):        | 3G1                 |
| Frequency (Hz):             | 50                  |
| Hot water inflow:           | 3/4"                |
| Hot water temperature (°C): | 40                  |
| Hot water pressure (bar):   | Pressione Max 5 bar |
| Cold water inflow:          | 3/4"                |
| Cold water pressure (bar):  | Pressione Max 5 bar |
| Drain size:                 | 1 1/2"              |
| Net volume (m3):            | 0,508               |
| Packing dimensions (mm):    | 880×1026×1109       |
| Gross weight (Kg):          | 117,5               |
| Gross volume (m3):          | 1,001               |

## **Technical draw**

**G:** Gas connection 1/2"

A1: Hot water inflow

E: Electric power

A2: Cold water inflow

**H20:** Water inflow 3/4"

**D:** Drain for water

In order to constantly offer the best possible products we reserve the right to make changes on technical specifications without incurring any obligation for equipment previously or subsequently sold.