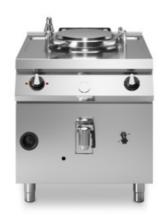

## **ROC 700**

Gas boiling pan indirect-heated, 50 liters

**Model:** R70/80PGI/50 **Cod:** MP01534113002

## **Features**

| Working top:     | Made of AISI 304 stainless steel with a thickness of 20/10 mm        |
|------------------|----------------------------------------------------------------------|
| Type of heating: | Indirect                                                             |
| Knobs:           | Made of aluminum with IPX5 water protection                          |
| Water inflow:    | With solenoid valve                                                  |
| Kit Gas:         | natural gas conversion kit 30/50 m/bar (tested with natural gas G20) |