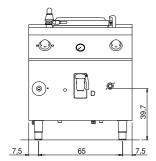

## **Technical data**

| Modularity:                 | On closed cabinet   |
|-----------------------------|---------------------|
| Dimension (mm):             | 800x730x870         |
| Total eletric power (kW):   | 0,3                 |
| Total gas power (Kcal/h):   | 9029                |
| Total gas power (kW):       | 10,5                |
| Nr. Wells:                  | 1                   |
| Well litres 1:              | 50                  |
| Well dimensions 1 (mm):     | Ø396x445            |
| Gas connection:             | 1/2"                |
| Electric power (V):         | 220-240             |
| Ampere (A):                 | 1,5                 |
| Phases:                     | 1                   |
| Cable section (mmq):        | 3G1                 |
| Frequency (Hz):             | 50                  |
| Hot water inflow:           | 3/4"                |
| Hot water temperature (°C): | 40                  |
| Hot water pressure (bar):   | Pressione Max 5 bar |
| Cold water inflow:          | 3/4"                |
| Cold water pressure (bar):  | Pressione Max 5 bar |
| Drain size:                 | 1 1/2"              |
| Net volume (m3):            | 0,508               |
| Packing dimensions (mm):    | 880×1026×1109       |
| Gross weight (Kg):          | 117,5               |
| Gross volume (m3):          | 1,001               |