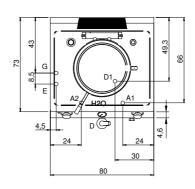

## **Technical draw**

**G:** Gas connection 1/2"

A1: Hot water inflow

E: Electric power

A2: Cold water inflow

**H20:** Water inflow 3/4"

**D:** Drain for water

In order to constantly offer the best possible products we reserve the right to make changes on technical specifications without incurring any obligation for equipment previously or subsequently sold.