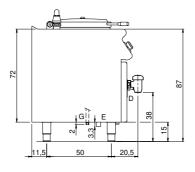

## **Technical data**

| Modularity:                 | On closed cabinet   |
|-----------------------------|---------------------|
| Dimension (mm):             | 800x730x870         |
| Total eletric power (kW):   | 12,3                |
| Nr. Wells:                  | 1                   |
| Well litres 1:              | 50                  |
| Well dimensions 1 (mm):     | Ø396x445            |
| Electric power (V):         | 380-415             |
| Ampere (A):                 | 19,5                |
| Phases:                     | 3N                  |
| Cable section (mmq):        | 5G2,5               |
| Frequency (Hz):             | 50-60               |
| Hot water inflow :          | 3/4"                |
| Hot water temperature (°C): | 40                  |
| Hot water pressure (bar):   | Pressione Max 5 bar |
| Cold water inflow:          | 3/4"                |
| Cold water pressure (bar):  | Pressione Max 5 bar |
| Drain size:                 | 1 1/2"              |
| Net volume (m3):            | 0,508               |
| Packing dimensions (mm):    | 880x1026x1109       |
| Gross weight (Kg):          | 110,5               |
| Gross volume (m3):          | 1,001               |

## **Technical draw**

G: Gas connection 1/2"

- A1: Hot water inflow
- E: Electric power
- A2: Cold water inflow

- H2O: Water inflow 3/4"
- D: Drain for water

In order to constantly offer the best possible products we reserve the right to make changes on technical specifications without incurring any obligation for equipment previosly or subsequently sold.