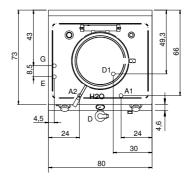

## **Technical draw**

G: Gas connection 1/2"

- A1: Hot water inflow
- E: Electric power
- A2: Cold water inflow

- H2O: Water inflow 3/4"
- D: Drain for water

In order to constantly offer the best possible products we reserve the right to make changes on technical specifications without incurring any obligation for equipment previosly or subsequently sold.