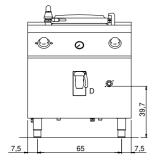

## **Technical data**

| Modularity:                 | On closed cabinet   |
|-----------------------------|---------------------|
| Dimension (mm):             | 800x730x870         |
| Total eletric power (kW):   | 12,3                |
| Nr. Wells:                  | 1                   |
| Well litres 1:              | 50                  |
| Well dimensions 1 (mm):     | Ø396x445            |
| Electric power (V):         | 380-415             |
| Ampere (A):                 | 19,5                |
| Phases:                     | 3N                  |
| Cable section (mmq):        | 5G2,5               |
| Frequency (Hz):             | 50-60               |
| Hot water inflow :          | 3/4"                |
| Hot water temperature (°C): | 40                  |
| Hot water pressure (bar):   | Pressione Max 5 bar |
| Cold water inflow:          | 3/4"                |
| Cold water pressure (bar):  | Pressione Max 5 bar |
| Drain size:                 | 1 1/2"              |
| Net volume (m3):            | 0,508               |
| Packing dimensions (mm):    | 880x1026x1109       |
| Gross weight (Kg):          | 110,5               |
| Gross volume (m3):          | 1,001               |

## **Technical draw**

G: Gas connection 1/2"

- A1: Hot water inflow
- E: Electric power
- A2: Cold water inflow

- H2O: Water inflow 3/4"
- D: Drain for water

In order to constantly offer the best possible products we reserve the right to make changes on technical specifications without incurring any obligation for equipment previosly or subsequently sold.