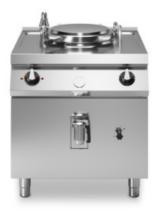

## **ROC 700**

Electric boiling pan indirect-heated, 50 liters

Model: R70/80PEI/50

Cod: MP01534123001

#### Features

| Working top:     | Made of AISI 304 stainless steel with a thickness of 20/10 mm |
|------------------|---------------------------------------------------------------|
| Type of heating: | Indirect                                                      |
| Knobs:           | Made of aluminum with IPX5 water protection                   |
| Water inflow:    | With solenoid valve                                           |