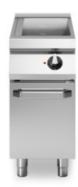

## **ROC 900**

Electric bain marie, on cabinet with door

**Model:** R90/40BME/P **Cod:** MP01254124002

## **Features**

| Working top:  | Made of AISI 304 stainless steel with a thickness of 20/10 mm                          |
|---------------|----------------------------------------------------------------------------------------|
| Knobs:        | Made of aluminum with IPX5 water protection                                            |
| Handles:      | The brushed aluminum handles allow for a secure and sturdy grip with a ergonomic lines |
| Water inflow: | Manual input                                                                           |