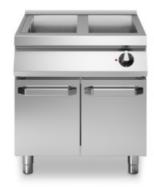

## **ROC 900**

Gas bain marie, on cabinet with doors

**Model:** R90/80BMG/P **Cod:** MP01254114005

## **Technical data**

| Modularity:               | On cabinet with doors |
|---------------------------|-----------------------|
| Dimension (mm):           | 800x900x870           |
| Total gas power (Kcal/h): | 5160                  |
| Total gas power (kW):     | 6                     |
| Nr. Wells:                | 1                     |
| Well litres 1:            | 52                    |
| Well dimensions 1 (mm):   | 730x685x155           |
| Gas connection:           | 1/2"                  |
| Drain size:               | 1"                    |
| Net volume (m3):          | 0,626                 |
| Packing dimensions (mm):  | 880x1026x1109         |
| Gross weight (Kg):        | 87                    |
| Gross volume (m3):        | 1,001                 |