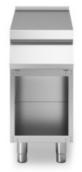

## **ROC 700**

Neutral element, on open cabinet

Model: R70/40PLN/A

Cod: MP01734143002

### **Technical data**

| Modularity:              | On open cabinet |
|--------------------------|-----------------|
| Dimension (mm):          | 400x730x870     |
| Net volume (m3):         | 0,254           |
| Packing dimensions (mm): | 480x856x1075    |
| Gross weight (Kg):       | 35,1            |
| Gross volume (m3):       | 0,442           |

#### Features

Working top:

Made of AISI 304 stainless steel with a thickness of 20/10 mm

In order to constantly offer the best possible products we reserve the right to make changes on technical specifications without incurring any obligation for equipment previosly or subsequently sold.