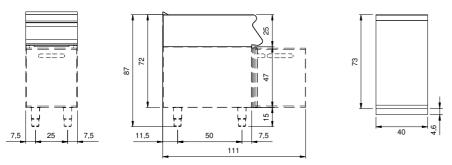

### **Technical draw**

In order to constantly offer the best possible products we reserve the right to make changes on technical specifications without incurring any obligation for equipment previosly or subsequently sold.

#### **Technical data**

| Modularity:              | On cabinet with door |
|--------------------------|----------------------|
| Dimension (mm):          | 400x730x870          |
| Net volume (m3):         | 0,254                |
| Packing dimensions (mm): | 480x856x1075         |
| Gross weight (Kg):       | 38,6                 |
| Gross volume (m3):       | 0,442                |