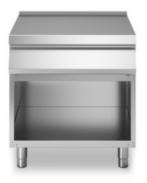

### ROC 700

Neutral element with drawer, on open cabinet

Model: R70/80PLC/A

Cod: MP01734143054

#### **Technical data**

| Modularity:              | On open cabinet |
|--------------------------|-----------------|
| Dimension (mm):          | 800x730x870     |
| Net volume (m3):         | 0,508           |
| Packing dimensions (mm): | 880x856x1109    |
| Gross weight (Kg):       | 61              |
| Gross volume (m3):       | 0,835           |

| Features        |                                                               |
|-----------------|---------------------------------------------------------------|
| Working top:    | Made of AISI 304 stainless steel with a thickness of 20/10 mm |
| Guide cassetti: | Full extension                                                |