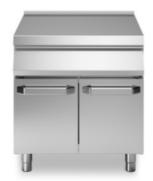

## **ROC 700**

Neutral element with drawer, on cabinet with doors

**Model:** R70/80PLC/P **Cod:** MP01734143055

Neutral element with drawer, on cabinet with doors