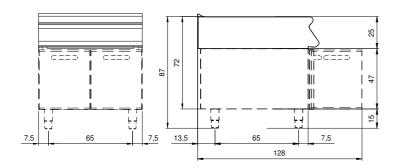

## **Technical draw**

In order to constantly offer the best possible products we reserve the right to make changes on technical specifications without incurring any obligation for equipment previously or subsequently sold.

## **Technical data**

| Modularity:              | On cabinet with doors |
|--------------------------|-----------------------|
| Dimension (mm):          | 800x730x870           |
| Net volume (m3):         | 0,508                 |
| Packing dimensions (mm): | 880x856x1109          |
| Gross weight (Kg):       | 67                    |
| Gross volume (m3):       | 0,835                 |