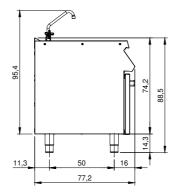

## **Technical draw**

In order to constantly offer the best possible products we reserve the right to make changes on technical specifications without incurring any obligation for equipment previosly or subsequently sold.

### **Technical data**

| Modularity:              | On open cabinet |
|--------------------------|-----------------|
| Dimension (mm):          | 800x730x870     |
| Nr. Wells:               | 1               |
| Well litres 1:           | 75              |
| Well dimensions 1 (mm):  | 600x500x250     |
| Hot water inflow :       | 1/2"            |
| Cold water inflow:       | 1/2"            |
| Drain size:              | 1" 1/2          |
| Net volume (m3):         | 0,508           |
| Packing dimensions (mm): | 880x856x1109    |
| Gross weight (Kg):       | 33,6            |
| Gross volume (m3):       | 0,835           |