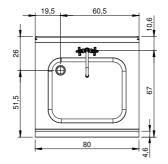

## **Technical draw**

In order to constantly offer the best possible products we reserve the right to make changes on technical specifications without incurring any obligation for equipment previosly or subsequently sold.

### **Technical data**

| Modularity:              | On open cabinet |
|--------------------------|-----------------|
| Dimension (mm):          | 800x730x870     |
| Nr. Wells:               | 1               |
| Well litres 1:           | 75              |
| Well dimensions 1 (mm):  | 600x500x250     |
| Hot water inflow :       | 1/2"            |
| Cold water inflow:       | 1/2"            |
| Drain size:              | 1" 1/2          |
| Net volume (m3):         | 0,508           |
| Packing dimensions (mm): | 880x856x1109    |
| Gross weight (Kg):       | 33,6            |
| Gross volume (m3):       | 0,835           |