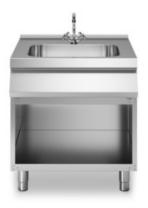

## ROC 700

Neutral unit with sink, on open cabinet

Model: R70/80LA/A

Cod: MP01694143001

# 🕅 modular

Neutral unit with sink, on open cabinet