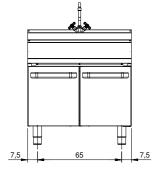

## **Technical draw**

In order to constantly offer the best possible products we reserve the right to make changes on technical specifications without incurring any obligation for equipment previosly or subsequently sold.

### **Technical data**

| Modularity:              | On open cabinet |
|--------------------------|-----------------|
| Dimension (mm):          | 800x730x870     |
| Nr. Wells:               | 1               |
| Well litres 1:           | 75              |
| Well dimensions 1 (mm):  | 600x500x250     |
| Hot water inflow :       | 1/2"            |
| Cold water inflow:       | 1/2"            |
| Drain size:              | 1" 1/2          |
| Net volume (m3):         | 0,508           |
| Packing dimensions (mm): | 880x856x1109    |
| Gross weight (Kg):       | 33,6            |
| Gross volume (m3):       | 0,835           |