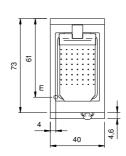

## **Technical data**

| Modularity:               | On open cabinet |
|---------------------------|-----------------|
| Dimension (mm):           | 400x730x870     |
| Total eletric power (kW): | 1               |
| Nr. Wells:                | 1               |
| Well litres 1:            | 25,5            |
| Well dimensions 1 (mm):   | 530x325x150     |
| Electric power (V):       | 220-240         |
| Ampere (A):               | 5               |
| Phases:                   | 1               |
| Cable section (mmq):      | 3G1             |
| Frequency (Hz):           | 50-60           |
| Net volume (m3):          | 0,254           |
| Packing dimensions (mm):  | 480x856x1075    |
| Gross weight (Kg):        | 39,6            |
| Gross volume (m3):        | 0,442           |

## **Technical draw**

E: Electric power

In order to constantly offer the best possible products we reserve the right to make changes on technical specifications without incurring any obligation for equipment previously or subsequently sold.