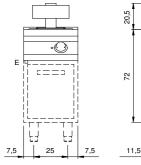

## **Technical data**

| Modularity:               | On open cabinet |
|---------------------------|-----------------|
| Dimension (mm):           | 400x730x870     |
| Total eletric power (kW): | 1               |
| Nr. Wells:                | 1               |
| Well litres 1:            | 25,5            |
| Well dimensions 1 (mm):   | 530x325x150     |
| Electric power (V):       | 220-240         |
| Ampere (A):               | 5               |
| Phases:                   | 1               |
| Cable section (mmq):      | 3G1             |
| Frequency (Hz):           | 50-60           |
| Net volume (m3):          | 0,254           |
| Packing dimensions (mm):  | 480x856x1075    |
| Gross weight (Kg):        | 39,6            |
| Gross volume (m3):        | 0,442           |

## **Technical draw**

E: Electric power

In order to constantly offer the best possible products we reserve the right to make changes on technical specifications without incurring any obligation for equipment previously or subsequently sold.