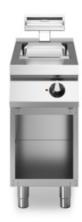

## **ROC 700**

Heated chip dump, on open cabinet

**Model:** R70/40SPE/A **Cod:** MP01334123002

## **Features**

| Working top: | Made of AISI 304 stainless steel with a thickness of 20/10 mm |
|--------------|---------------------------------------------------------------|
| Knobs:       | Made of aluminum with IPX5 water protection                   |
| Heating:     | Infrared ceramic heating elements                             |