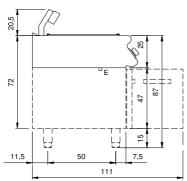

## **Technical data**

| Modularity:               | On open cabinet |
|---------------------------|-----------------|
| Dimension (mm):           | 400x730x870     |
| Total eletric power (kW): | 1               |
| Nr. Wells:                | 1               |
| Well litres 1:            | 25,5            |
| Well dimensions 1 (mm):   | 530x325x150     |
| Electric power (V):       | 220-240         |
| Ampere (A):               | 5               |
| Phases:                   | 1               |
| Cable section (mmq):      | 3G1             |
| Frequency (Hz):           | 50-60           |
| Net volume (m3):          | 0,254           |
| Packing dimensions (mm):  | 480x856x1075    |
| Gross weight (Kg):        | 39,6            |
| Gross volume (m3):        | 0,442           |

## **Technical draw**

E: Electric power

In order to constantly offer the best possible products we reserve the right to make changes on technical specifications without incurring any obligation for equipment previously or subsequently sold.