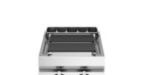

## **ROC 900**

Electric range, 2 round plates, top

**Model:** R90/40PCEQ/T **Cod:** MP01014124001

## **Features**

| Working top: | Made of AISI 304 stainless steel with a thickness of 20/10 mm |
|--------------|---------------------------------------------------------------|
| Knobs:       | Made of aluminum with IPX5 water protection                   |
| Flue:        | Removable made of cast iron                                   |