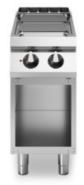

### ROC 900

Electric range, 2 round plates, on open cabinet

Model: R90/40PCEQ/A

Cod: MP01014124002

#### **Technical data**

| Modularity:               | On open cabinet  |
|---------------------------|------------------|
| Dimension (mm):           | 400x900x870 mm   |
| Total eletric power (kW): | 8                |
| Electric power (V):       | 380-415          |
| Ampere (A):               | 18,5             |
| Phases:                   | 3N               |
| Cable section (mmq):      | 5G2,5            |
| Frequency (Hz):           | 50-60            |
| Net volume (m3):          | 0,313            |
| Packing dimensions (mm):  | 480x1026x1075 mm |
| Gross weight (Kg):        | 102              |
| Gross volume (m3):        | 0,529            |