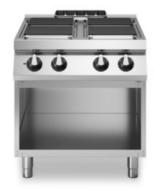

## **ROC 900**

Electric range, 4 round plates, on open cabinet

**Model:** R90/80PCEQ/A **Cod:** MP01014124005

## **Technical data**

| Modularity:               | On open cabinet  |
|---------------------------|------------------|
| Dimension (mm):           | 800x900x870 mm   |
| Total eletric power (kW): | 16               |
| Electric power (V):       | 380-415          |
| Ampere (A):               | 36,5             |
| Phases:                   | 3N               |
| Cable section (mmq):      | 5G6              |
| Frequency (Hz):           | 50-60            |
| Net volume (m3):          | 0,626            |
| Packing dimensions (mm):  | 880x1026x1109 mm |
| Gross weight (Kg):        | 103              |
| Gross volume (m3):        | 1,001            |

## **Features**

| Working top: | Made of AISI 304 stainless steel with a thickness of 20/10 mm |
|--------------|---------------------------------------------------------------|
| Knobs:       | Made of aluminum with IPX5 water protection                   |
| Flue:        | Removable made of cast iron                                   |