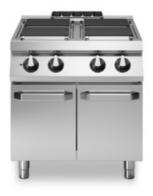

## ROC 900

Electric range, 4 round plates, on cabinet with doors

Model: R90/80PCEQ/P

Cod: MP01014124006

# [라] modular

Electric range, 4 round plates, on cabinet with doors