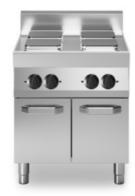

# **FUN 700**

Electric range, 4 square plates, on cabinet with doors

**Model:** F70/70PCEQ/P **Cod:** MP01012123011

### **Features**

| Working top: | Realizzato in acciaio inox AISI 304 con spessore 10/10 mm                                                            |
|--------------|----------------------------------------------------------------------------------------------------------------------|
| Knobs:       | Knobs are made from a sturdy heat-<br>resistant polymer blend and are<br>equipped with liquid anti-leakage<br>washer |
| Handles:     | Brushed aluminum finish                                                                                              |