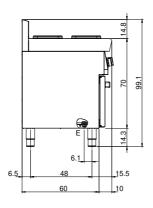

# **Technical data**

| Modularity:               | On cabinet with doors |
|---------------------------|-----------------------|
| Dimension (mm):           | 700x700x850 mm        |
| Total eletric power (kW): | 10,4                  |
| Electric power (V):       | 380-415               |
| Ampere (A):               | 24                    |
| Phases:                   | 3N                    |
| Cable section (mmq):      | 5G4                   |
| Frequency (Hz):           | 50-60                 |
| Net volume (m3):          | 0,417                 |
| Packing dimensions (mm):  | 776x776x1180 mm       |
| Gross weight (Kg):        | 71                    |
| Gross volume (m3):        | 0,711                 |

## **Technical draw**

## E: Electric power

In order to constantly offer the best possible products we reserve the right to make changes on technical specifications without incurring any obligation for equipment previously or subsequently sold.