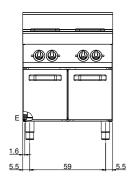

# **Technical data**

| Modularity:               | On cabinet with doors |
|---------------------------|-----------------------|
| Dimension (mm):           | 700x700x850 mm        |
| Total eletric power (kW): | 10,4                  |
| Electric power (V):       | 380-415               |
| Ampere (A):               | 24                    |
| Phases:                   | 3N                    |
| Cable section (mmq):      | 5G4                   |
| Frequency (Hz):           | 50-60                 |
| Net volume (m3):          | 0,417                 |
| Packing dimensions (mm):  | 776x776x1180 mm       |
| Gross weight (Kg):        | 71                    |
| Gross volume (m3):        | 0,711                 |

## **Technical draw**