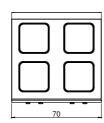

# **Technical data**

| Modularity:               | On cabinet with doors |
|---------------------------|-----------------------|
| Dimension (mm):           | 700x700x850 mm        |
| Total eletric power (kW): | 10,4                  |
| Electric power (V):       | 380-415               |
| Ampere (A):               | 24                    |
| Phases:                   | 3N                    |
| Cable section (mmq):      | 5G4                   |
| Frequency (Hz):           | 50-60                 |
| Net volume (m3):          | 0,417                 |
| Packing dimensions (mm):  | 776x776x1180 mm       |
| Gross weight (Kg):        | 71                    |
| Gross volume (m3):        | 0,711                 |

## **Technical draw**