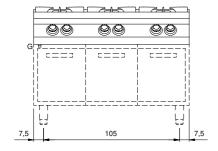

## **Technical draw**

**G:** Gas connection 1/2"

## **Technical data**

| Modularity:               | Тор           |
|---------------------------|---------------|
| Dimension (mm):           | 1200x900x280  |
| Total gas power (Kcal/h): | 44712         |
| Total gas power (kW):     | 52            |
| Gas connection:           | 1/2"          |
| Net volume (m3):          | 0,302         |
| Packing dimensions (mm):  | 1280x1026x509 |
| Gross weight (Kg):        | 103           |
| Burner power 1 (kW):      | 6             |
| Burner power 2 (kW):      | 10            |
| Burner power 3 (kW):      | 10            |
| Burner power 4 (kW):      | 10            |
| Gross volume (m3):        | 0,668         |