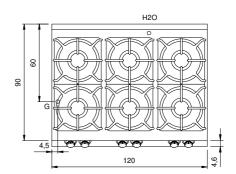

## **Technical draw**

**G:** Gas connection 1/2"

## **Technical data**

| Modularity:               | Тор           |
|---------------------------|---------------|
| Dimension (mm):           | 1200x900x280  |
| Total gas power (Kcal/h): | 44712         |
| Total gas power (kW):     | 52            |
| Gas connection:           | 1/2"          |
| Net volume (m3):          | 0,302         |
| Packing dimensions (mm):  | 1280x1026x509 |
| Gross weight (Kg):        | 103           |
| Burner power 1 (kW):      | 6             |
| Burner power 2 (kW):      | 10            |
| Burner power 3 (kW):      | 10            |
| Burner power 4 (kW):      | 10            |
| Gross volume (m3):        | 0,668         |