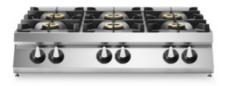

## **ROC 900**

Gas range pressed worktop, 6 burners, top

**Model:** R90/120PCG/T **Cod:** MP01014114006

## **Features**

| Burners:     | Single and double crown cast iron burners with brass burner cap              |
|--------------|------------------------------------------------------------------------------|
| Grill:       | For single burner in cast iron or stainless steel (optional) dishwasher safe |
| Working top: | Pressed top made of AISI 304 stainless steel 20/10 mm thick                  |
| Knobs:       | Made of aluminum with IPX5 water protection                                  |
| Kit Gas:     | natural gas conversion kit 30/50 m/bar (tested with natural gas G20)         |