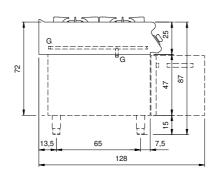

## **Technical draw**

**G:** Gas connection 1/2"

## **Technical data**

| Modularity:               | Тор           |
|---------------------------|---------------|
| Dimension (mm):           | 1200x900x280  |
| Total gas power (Kcal/h): | 44712         |
| Total gas power (kW):     | 52            |
| Gas connection:           | 1/2"          |
| Net volume (m3):          | 0,302         |
| Packing dimensions (mm):  | 1280x1026x509 |
| Gross weight (Kg):        | 103           |
| Burner power 1 (kW):      | 6             |
| Burner power 2 (kW):      | 10            |
| Burner power 3 (kW):      | 10            |
| Burner power 4 (kW):      | 10            |
| Gross volume (m3):        | 0,668         |