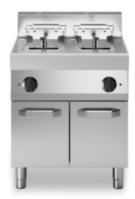

## **FUN 700**

Electric fryer, 2 wells 10+10 liters

**Model:** F70/70FRES/2V10/P **Cod:** MP01292123007

## **Technical data**

| Modularity:               | On cabinet with door |
|---------------------------|----------------------|
| Dimension (mm):           | 700x700x850 mm       |
| Total eletric power (kW): | 18                   |
| Nr. Wells:                | 2                    |
| Well litres 1:            | 10                   |
| Well litres 2:            | 10                   |
| Well dimensions 1 (mm):   | 244x364x207          |
| Well dimensions 2 (mm):   | 244x364x207          |
| Electric power (V):       | 380-415              |
| Ampere (A):               | 27,5                 |
| Phases:                   | 3N                   |
| Cable section (mmq):      | 5G4                  |
| Frequency (Hz):           | 50-60                |
| Net volume (m3):          | 0,417                |
| Packing dimensions (mm):  | 776x776x1180 mm      |
| Gross weight (Kg):        | 71                   |
| Gross volume (m3):        | 0,711                |

## **Features**

| Working top:     | Realizzato in acciaio inox AISI 304 con spessore 10/10 mm                                                            |
|------------------|----------------------------------------------------------------------------------------------------------------------|
| Type of heating: | Direct                                                                                                               |
| Knobs:           | Knobs are made from a sturdy heat-<br>resistant polymer blend and are<br>equipped with liquid anti-leakage<br>washer |
| Heating:         | Tilting heating elements for efficient cleaning                                                                      |