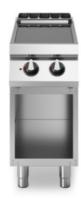

## **ROC 900**

Infrared surface 2 cooking zones, on open cabinet

**Model:** R90/40PVE/A **Cod:** MP01094124002

## **Technical data**

| Modularity:               | On open cabinet |
|---------------------------|-----------------|
| Dimension (mm):           | 400x900x870     |
| Total eletric power (kW): | 6,8             |
| Electric power (V):       | 380-415         |
| Ampere (A):               | 15,5            |
| Phases:                   | 3N              |
| Cable section (mmq):      | 5G2,5           |
| Frequency (Hz):           | 50-60           |
| Net volume (m3):          | 0,313           |
| Packing dimensions (mm):  | 480x1026x1075   |
| Gross weight (Kg):        | 50,1            |
| Gross volume (m3):        | 0,529           |

## **Features**

| Working top: | Made of AISI 304 stainless steel with a thickness of 20/10 mm |
|--------------|---------------------------------------------------------------|
| Knobs:       | Made of aluminum with IPX5 water protection                   |
| Flue:        | Removable made of cast iron                                   |