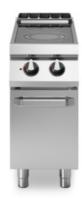

## **ROC 900**

Infrared surface 2 cooking zones, on cabinet with door

**Model:** R90/40PVE/P **Cod:** MP01094124003

## **Technical data**

| Modularity:               | On cabinet with door |
|---------------------------|----------------------|
| Dimension (mm):           | 400x900x870          |
| Total eletric power (kW): | 6,8                  |
| Electric power (V):       | 380-415              |
| Ampere (A):               | 15,5                 |
| Phases:                   | 3N                   |
| Cable section (mmq):      | 5G2,5                |
| Frequency (Hz):           | 50-60                |
| Net volume (m3):          | 0,313                |
| Packing dimensions (mm):  | 480x1026x1075        |
| Gross weight (Kg):        | 53,1                 |
| Gross volume (m3):        | 0,529                |

## **Features**

| Working top: | Made of AISI 304 stainless steel with a thickness of 20/10 mm                          |
|--------------|----------------------------------------------------------------------------------------|
| Knobs:       | Made of aluminum with IPX5 water protection                                            |
| Handles:     | The brushed aluminum handles allow for a secure and sturdy grip with a ergonomic lines |
| Flue:        | Removable made of cast iron                                                            |